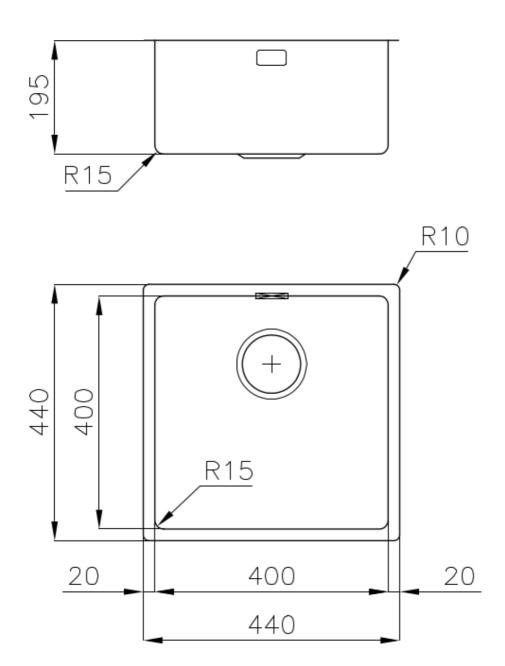

#### **DETAILS**

| Coloring               | Gold                                                            |
|------------------------|-----------------------------------------------------------------|
| Edge/Installation Type | Undermount                                                      |
| Finish                 | PVD                                                             |
| Material               | AISI 304 stainless steel                                        |
| Texture                | Fumé                                                            |
| Base                   | 45 cm                                                           |
| Dimensions             | 440x440 mm                                                      |
| Standard fittings      | Fixing hooks, gasket, drain, overflow and siphon, boxed packing |
| Mixer holes            | No standard holes                                               |
|                        |                                                                 |

| Built-in hole             | View technical data sheet                                                                                                                                                                                                                                                                                                                    |
|---------------------------|----------------------------------------------------------------------------------------------------------------------------------------------------------------------------------------------------------------------------------------------------------------------------------------------------------------------------------------------|
| Drainer                   | No                                                                                                                                                                                                                                                                                                                                           |
| Width                     | 44 cm                                                                                                                                                                                                                                                                                                                                        |
| Bowl dimension            | 400x400mm                                                                                                                                                                                                                                                                                                                                    |
| Number of bowls           | 1 bowl                                                                                                                                                                                                                                                                                                                                       |
| Waste fitting             | 3,5" drain                                                                                                                                                                                                                                                                                                                                   |
| FEATURES                  |                                                                                                                                                                                                                                                                                                                                              |
| Basket 3,5" waste fitting | The drain is equipped with a large 3.5" drain, with the practical basket cap that prevents the discharge of solid parts.                                                                                                                                                                                                                     |
| Gold                      | The Gold finish is obtained by treating the steel with a physical process called PVD (Physical Vacuum Deposition) which deposits particles of noble metals on the surface. The result is a unique and refined aesthetic effect, and an improvement in the mechanical properties of the steel that is more resistant to shocks and scratches. |
| High thickness            | Imm thick steel. A significant thickness, which guarantees the maximum sturdiness and durability.                                                                                                                                                                                                                                            |
| Perimetral overflow       | The overflow is always a security on the Foster sinks that prevents the overflow of water in case of oversights. The perimeter drain solution improves aesthetics thanks to its square and essential shape.                                                                                                                                  |
| Small radius              | Bowls with squared shapes with a modern design and an increased capacity, for a minimal aesthetics connected with an extreme practicity.                                                                                                                                                                                                     |

#### **TECHNICAL DATA**