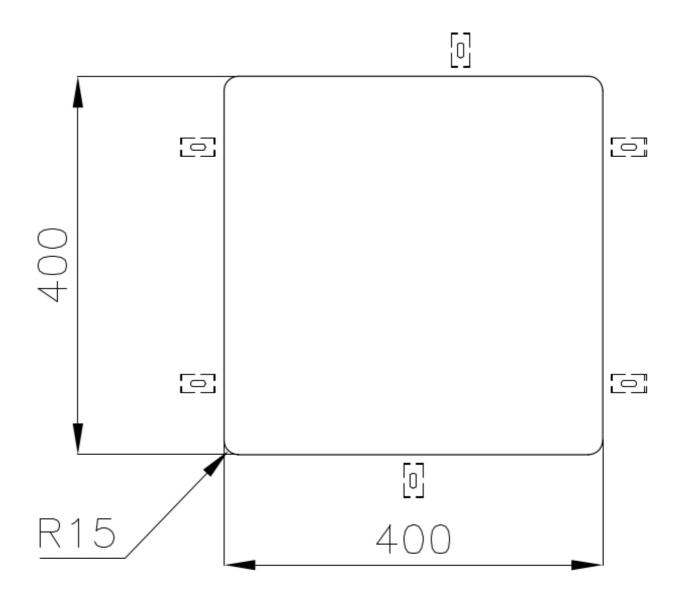

| Built-in hole             | View technical data sheet                                                                                                                                                                                                                                                                                                                    |
|---------------------------|----------------------------------------------------------------------------------------------------------------------------------------------------------------------------------------------------------------------------------------------------------------------------------------------------------------------------------------------|
| Drainer                   | No                                                                                                                                                                                                                                                                                                                                           |
| Width                     | 44 cm                                                                                                                                                                                                                                                                                                                                        |
| Bowl dimension            | 400x400mm                                                                                                                                                                                                                                                                                                                                    |
| Number of bowls           | 1 bowl                                                                                                                                                                                                                                                                                                                                       |
| Waste fitting             | 3,5" drain                                                                                                                                                                                                                                                                                                                                   |
| FEATURES                  |                                                                                                                                                                                                                                                                                                                                              |
| Basket 3,5" waste fitting | The drain is equipped with a large 3.5" drain, with the practical basket cap that prevents the discharge of solid parts.                                                                                                                                                                                                                     |
| Gold                      | The Gold finish is obtained by treating the steel with a physical process called PVD (Physical Vacuum Deposition) which deposits particles of noble metals on the surface. The result is a unique and refined aesthetic effect, and an improvement in the mechanical properties of the steel that is more resistant to shocks and scratches. |
| High thickness            | Imm thick steel. A significant thickness, which guarantees the maximum sturdiness and durability.                                                                                                                                                                                                                                            |
| Perimetral overflow       | The overflow is always a security on the Foster sinks that prevents the overflow of water in case of oversights. The perimeter drain solution improves aesthetics thanks to its square and essential shape.                                                                                                                                  |
| Small radius              | Bowls with squared shapes with a modern design and an increased capacity, for a minimal aesthetics connected with an extreme practicity.                                                                                                                                                                                                     |

## Foster ==

Cut out size Dimensioni per foratura top