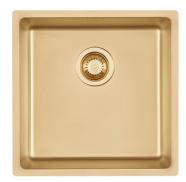

### **SMOKEY 400 GOLD**

Kitchen Sinks Code: 1156 859

#### **DETAILS**

| Coloring               | Gold                                                            |
|------------------------|-----------------------------------------------------------------|
| Edge/Installation Type | Undermount                                                      |
| Finish                 | PVD                                                             |
| Material               | AISI 304 stainless steel                                        |
| Texture                | Fumé                                                            |
| Base                   | 45 cm                                                           |
| Dimensions             | 440x440 mm                                                      |
| Standard fittings      | Fixing hooks, gasket, drain, overflow and siphon, boxed packing |
| Mixer holes            | No standard holes                                               |
|                        |                                                                 |