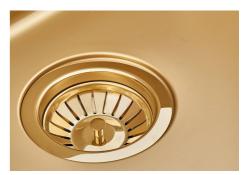

| Built-in hole             | View technical data sheet                                                                                                                                                                                                                                                                                                                    |
|---------------------------|----------------------------------------------------------------------------------------------------------------------------------------------------------------------------------------------------------------------------------------------------------------------------------------------------------------------------------------------|
| Drainer                   | No                                                                                                                                                                                                                                                                                                                                           |
| Width                     | 44 cm                                                                                                                                                                                                                                                                                                                                        |
| Bowl dimension            | 400x400mm                                                                                                                                                                                                                                                                                                                                    |
| Number of bowls           | 1 bowl                                                                                                                                                                                                                                                                                                                                       |
| Waste fitting             | 3,5" drain                                                                                                                                                                                                                                                                                                                                   |
| FEATURES                  |                                                                                                                                                                                                                                                                                                                                              |
| Basket 3,5" waste fitting | The drain is equipped with a large 3.5" drain, with the practical basket cap that prevents the discharge of solid parts.                                                                                                                                                                                                                     |
| Gold                      | The Gold finish is obtained by treating the steel with a physical process called PVD (Physical Vacuum Deposition) which deposits particles of noble metals on the surface. The result is a unique and refined aesthetic effect, and an improvement in the mechanical properties of the steel that is more resistant to shocks and scratches. |
| High thickness            | Imm thick steel. A significant thickness, which guarantees the maximum sturdiness and durability.                                                                                                                                                                                                                                            |
| Perimetral overflow       | The overflow is always a security on the Foster sinks that prevents the overflow of water in case of oversights. The perimeter drain solution improves aesthetics thanks to its square and essential shape.                                                                                                                                  |
| Small radius              | Bowls with squared shapes with a modern design and an increased capacity, for a minimal aesthetics connected with an extreme practicity.                                                                                                                                                                                                     |