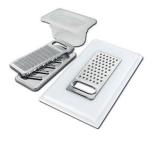

### Foster ==

Graters kit with ring-holder and food collection tray

Stainless steel perforated tray

Stainless steel plate rack