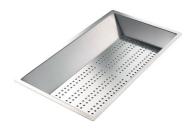

### Foster ==

Graters kit with ring-holder and food collection tray

Stainless steel perforated tray

Stainless steel plate rack