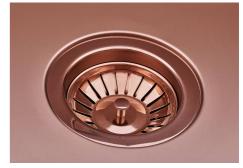

| Built-in hole             | View technical data sheet                                                                                                                                                                                                                                                                                                                   |
|---------------------------|---------------------------------------------------------------------------------------------------------------------------------------------------------------------------------------------------------------------------------------------------------------------------------------------------------------------------------------------|
| Drainer                   | No                                                                                                                                                                                                                                                                                                                                          |
| Width                     | 44 cm                                                                                                                                                                                                                                                                                                                                       |
| Bowl dimension            | 400x400mm                                                                                                                                                                                                                                                                                                                                   |
| Number of bowls           | 1 bowl                                                                                                                                                                                                                                                                                                                                      |
| Waste fitting             | 3,5" drain                                                                                                                                                                                                                                                                                                                                  |
| FEATURES                  |                                                                                                                                                                                                                                                                                                                                             |
| Basket 3,5" waste fitting | The drain is equipped with a large 3.5" drain, with the practical basket cap that prevents the discharge of solid parts.                                                                                                                                                                                                                    |
| Copper                    | The Copper finish is obtained by treating steel with a physical process called PVD (Phisical Vacuum Deposition) which deposits particles of noble metals on the surface. The result is a unique and refined aesthetic effect, and an improvement of the mechanical properties of the steel which is more resistant to impact and scratches. |
| High thickness            | Imm thick steel. A significant thickness, which guarantees the maximum sturdiness and durability.                                                                                                                                                                                                                                           |
| Perimetral overflow       | The overflow is always a security on the Foster sinks that prevents the overflow of water in case of oversights. The perimeter drain solution improves aesthetics thanks to its square and essential shape.                                                                                                                                 |
| Small radius              | Bowls with squared shapes with a modern design and an increased capacity, for a minimal aesthetics connected with an extreme practicity.                                                                                                                                                                                                    |