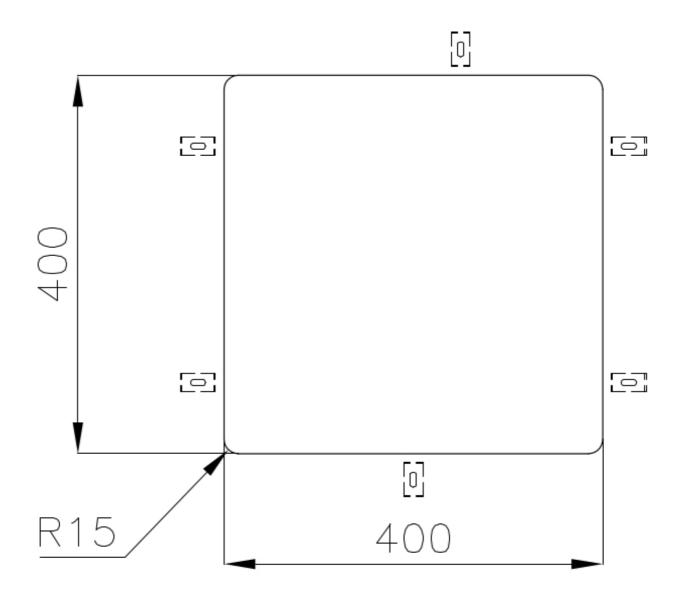

|
| Perimetral overflow       | The overflow is always a security on the Foster sinks that prevents the overflow of water in case of oversights. The perimeter drain solution improves aesthetics thanks to its square and essential shape.                                                                                                                                 |
| Small radius              | Bowls with squared shapes with a modern design and an increased capacity, for a minimal aesthetics connected with an extreme practicity.                                                                                                                                                                                                    |

#### **TECHNICAL DATA**

# Foster ==



### Foster ==



Cut out size Dimensioni per foratura top

#### **GALLERY**









#### **OPTIONAL ACCESSORIES**



Cestello inox



Glass chopping board



**HPDE** Chopping board



HPDE Twin chopping board



Iroko-wood chopping board with stainless steel colander



Iroko-wood sliding chopping board



Iroko-wood twin chopping board



Stainless steel colander



Stainless steel plate rack



Stainless steel plate rack



White basket



White bowl

## Foster ==







Graters kit with ring-holder and food collection tray

Stainless steel perforated tray

Stainless steel plate rack

#### **WARNING:**

The accessories 8159101, 8100303,8151000 are only usable in combination with 8644101 The accessories 8100154, 8154000 are only usable in combination with 8644004

#### **RECOMMENDED PAIRINGS**



Mixe