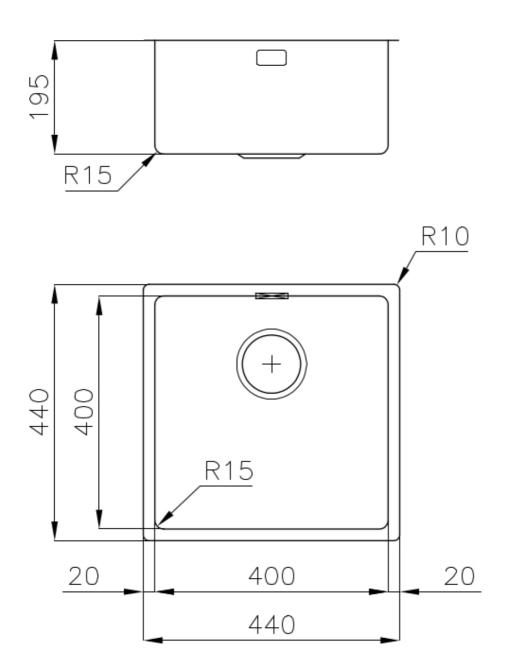

#### **DETAILS**

| Coloring               | Copper                                                          |
|------------------------|-----------------------------------------------------------------|
| Edge/Installation Type | Undermount                                                      |
| Finish                 | PVD                                                             |
| Material               | AISI 304 stainless steel                                        |
| Texture                | Fumé                                                            |
| Base                   | 45 cm                                                           |
| Dimensions             | 440x440 mm                                                      |
| Standard fittings      | Fixing hooks, gasket, drain, overflow and siphon, boxed packing |
| Mixer holes            | No standard holes                                               |
|                        |                                                                 |

| Built-in hole             | View technical data sheet                                                                                                                                                                                                                                                                                                                   |
|---------------------------|---------------------------------------------------------------------------------------------------------------------------------------------------------------------------------------------------------------------------------------------------------------------------------------------------------------------------------------------|
| Drainer                   | No                                                                                                                                                                                                                                                                                                                                          |
| Width                     | 44 cm                                                                                                                                                                                                                                                                                                                                       |
| Bowl dimension            | 400x400mm                                                                                                                                                                                                                                                                                                                                   |
| Number of bowls           | 1 bowl                                                                                                                                                                                                                                                                                                                                      |
| Waste fitting             | 3,5" drain                                                                                                                                                                                                                                                                                                                                  |
| FEATURES                  |                                                                                                                                                                                                                                                                                                                                             |
| Basket 3,5" waste fitting | The drain is equipped with a large 3.5" drain, with the practical basket cap that prevents the discharge of solid parts.                                                                                                                                                                                                                    |
| Copper                    | The Copper finish is obtained by treating steel with a physical process called PVD (Phisical Vacuum Deposition) which deposits particles of noble metals on the surface. The result is a unique and refined aesthetic effect, and an improvement of the mechanical properties of the steel which is more resistant to impact and scratches. |
| High thickness            | Imm thick steel. A significant thickness, which guarantees the maximum sturdiness and durability.                                                                                                                                                                                                                                           |
| Perimetral overflow       | The overflow is always a security on the Foster sinks that prevents the overflow of water in case of oversights. The perimeter drain solution improves aesthetics thanks to its square and essential shape.                                                                                                                                 |
| Small radius              | Bowls with squared shapes with a modern design and an increased capacity, for a minimal aesthetics connected with an extreme practicity.                                                                                                                                                                                                    |

#### **TECHNICAL DATA**