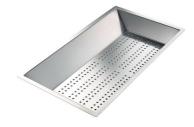

### Foster ==

Stainless steel colander

Stainless steel plate rack

Stainless steel plate rack

White basket

White bowl

Graters kit with ring-holder and food collection tray

Stainless steel perforated tray