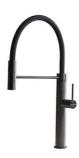

Foster ==



## Foster ==



Cut out size Dimensioni per foratura top



#### **GALLERY**









#### **OPTIONAL ACCESSORIES**



Cestello inox



HPDE Twin chopping board



Glass chopping board



Iroko-wood chopping board with stainless steel colander



**HPDE** Chopping board



Iroko-wood sliding chopping board

### Foster ==







Stainless steel colander



Stainless steel plate rack



Stainless steel plate rack



White basket



White bowl



Graters kit with ring-holder and food collection tray



Stainless steel perforated tray



Stainless steel plate rack

#### **WARNING:**

The accessories 8159101, 8100303,8151000 are only usable in combination with 8644101 The accessories 8100154, 8154000 are only usable in combination with 8644004



#### **RECOMMENDED PAIRINGS**







Mixer Tap Skin Gun Metal

#### **OPTIONAL AUTOMATIC WASTE FITTINGS**



Gun Metal automatic waste fitting



Space Push Gun Metal automatic waste fitting