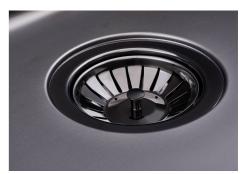

| Built-in hole             | View technical data sheet                                                                                                                                                                                                                                                                                                                      |
|---------------------------|------------------------------------------------------------------------------------------------------------------------------------------------------------------------------------------------------------------------------------------------------------------------------------------------------------------------------------------------|
| Drainer                   | No                                                                                                                                                                                                                                                                                                                                             |
| Width                     | 44 cm                                                                                                                                                                                                                                                                                                                                          |
| Bowl dimension            | 400x400mm                                                                                                                                                                                                                                                                                                                                      |
| Number of bowls           | 1 bowl                                                                                                                                                                                                                                                                                                                                         |
| Waste fitting             | 3,5" drain                                                                                                                                                                                                                                                                                                                                     |
| FEATURES                  |                                                                                                                                                                                                                                                                                                                                                |
| Basket 3,5" waste fitting | The drain is equipped with a large 3.5" drain, with the practical basket cap that prevents the discharge of solid parts.                                                                                                                                                                                                                       |
| Gun Metal                 | The Gun Metal finish is obtained by treating steel with a physical process called PVD (Phisical Vacuum Deposition) which deposits particles of noble metals on the surface. The result is a unique and refined aesthetic effect, and an improvement of the mechanical properties of the steel which is more resistant to impact and scratches. |
| High thickness            | Imm thick steel. A significant thickness, which guarantees the maximum sturdiness and durability.                                                                                                                                                                                                                                              |
| Perimetral overflow       | The overflow is always a security on the Foster sinks that prevents the overflow of water in case of oversights. The perimeter drain solution improves aesthetics thanks to its square and essential shape.                                                                                                                                    |
| Small radius              | Bowls with squared shapes with a modern design and an increased capacity, for a minimal aesthetics connected with an extreme practicity.                                                                                                                                                                                                       |