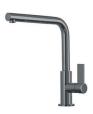

# Foster ==



## Foster ==



Cut out size Dimensioni per foratura top



#### **GALLERY**









#### **OPTIONAL ACCESSORIES**



Cestello inox



HPDE Twin chopping board



Glass chopping board



Iroko-wood chopping board with stainless steel colander



**HPDE** Chopping board



Iroko-wood sliding chopping board

### Foster ==







Stainless steel colander



Stainless steel plate rack



Stainless steel plate rack



White basket



White bowl



Graters kit with ring-holder and food collection tray



Stainless steel perforated tray



Stainless steel plate rack

#### **WARNING:**

The accessories 8159101, 8100303,8151000 are only usable in combination with 8644101 The accessories 8100154, 8154000 are only usable in combination with 8644004



#### **RECOMMENDED PAIRINGS**







Mixer Tap Skin Gun Metal

#### **OPTIONAL AUTOMATIC WASTE FITTINGS**



Gun Metal automatic waste fitting



Space Push Gun Metal automatic waste fitting