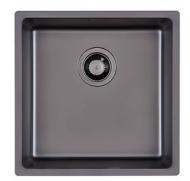

### **SMOKEY 400 GUN METAL**

Kitchen Sinks Code: 1156 856

#### **DETAILS**

| Coloring               | Gun Metal                                                       |
|------------------------|-----------------------------------------------------------------|
| Edge/Installation Type | Undermount                                                      |
| Finish                 | PVD                                                             |
| Material               | AISI 304 stainless steel                                        |
| Texture                | Fumé                                                            |
| Base                   | 45 cm                                                           |
| Dimensions             | 440x440 mm                                                      |
| Standard fittings      | Fixing hooks, gasket, drain, overflow and siphon, boxed packing |
| Mixer holes            | No standard holes                                               |
|                        |                                                                 |