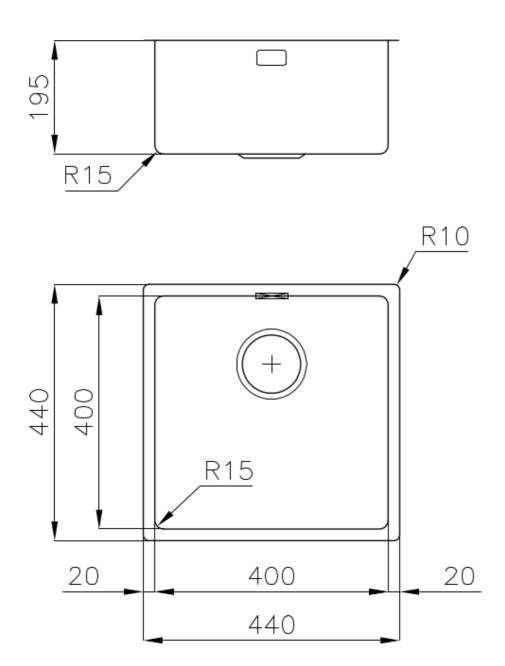

#### **DETAILS**

| Coloring               | Gun Metal                                                       |
|------------------------|-----------------------------------------------------------------|
| Edge/Installation Type | Undermount                                                      |
| Finish                 | PVD                                                             |
| Material               | AISI 304 stainless steel                                        |
| Texture                | Fumé                                                            |
| Base                   | 45 cm                                                           |
| Dimensions             | 440x440 mm                                                      |
| Standard fittings      | Fixing hooks, gasket, drain, overflow and siphon, boxed packing |
| Mixer holes            | No standard holes                                               |
|                        |                                                                 |

| Built-in hole             | View technical data sheet                                                                                                                                                                                                                                                                                                                      |
|---------------------------|------------------------------------------------------------------------------------------------------------------------------------------------------------------------------------------------------------------------------------------------------------------------------------------------------------------------------------------------|
| Drainer                   | No                                                                                                                                                                                                                                                                                                                                             |
| Width                     | 44 cm                                                                                                                                                                                                                                                                                                                                          |
| Bowl dimension            | 400x400mm                                                                                                                                                                                                                                                                                                                                      |
| Number of bowls           | 1 bowl                                                                                                                                                                                                                                                                                                                                         |
| Waste fitting             | 3,5" drain                                                                                                                                                                                                                                                                                                                                     |
| FEATURES                  |                                                                                                                                                                                                                                                                                                                                                |
| Basket 3,5" waste fitting | The drain is equipped with a large 3.5" drain, with the practical basket cap that prevents the discharge of solid parts.                                                                                                                                                                                                                       |
| Gun Metal                 | The Gun Metal finish is obtained by treating steel with a physical process called PVD (Phisical Vacuum Deposition) which deposits particles of noble metals on the surface. The result is a unique and refined aesthetic effect, and an improvement of the mechanical properties of the steel which is more resistant to impact and scratches. |
| High thickness            | Imm thick steel. A significant thickness, which guarantees the maximum sturdiness and durability.                                                                                                                                                                                                                                              |
| Perimetral overflow       | The overflow is always a security on the Foster sinks that prevents the overflow of water in case of oversights. The perimeter drain solution improves aesthetics thanks to its square and essential shape.                                                                                                                                    |
| Small radius              | Bowls with squared shapes with a modern design and an increased capacity, for a minimal aesthetics connected with an extreme practicity.                                                                                                                                                                                                       |

### **TECHNICAL DATA**