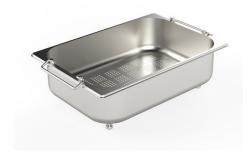

### Foster ==

Stainless steel colander

Stainless steel plate rack

Stainless steel plate rack

White basket

White bowl

Graters kit with ring-holder and food collection tray

Stainless steel perforated tray