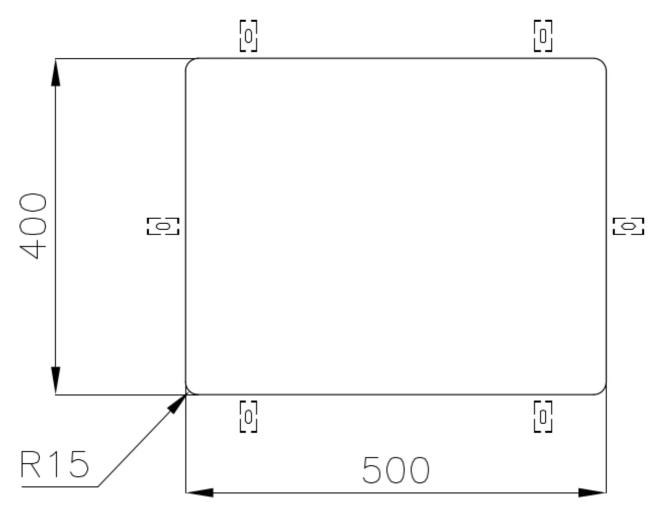

|
| Perimetral overflow       | The overflow is always a security on the Foster sinks that prevents the overflow of water in case of oversights. The perimeter drain solution improves aesthetics thanks to its square and essential shape.                                                                                                                                  |
| Small radius              | Bowls with squared shapes with a modern design and an increased capacity, for a minimal aesthetics connected with an extreme practicity.                                                                                                                                                                                                     |

### **TECHNICAL DATA**

# Foster ==



## Foster ==



Cut out size Dimensioni per foratura top

#### **GALLERY**









#### **OPTIONAL ACCESSORIES**



Cestello inox



Glass chopping board



**HPDE** Chopping board



HPDE Twin chopping board



Iroko-wood chopping board with stainless steel colander



Iroko-wood sliding chopping board



Iroko-wood twin chopping board



Stainless steel colander



Stainless steel plate rack



Stainless steel plate rack



White basket



White bowl

### Foster ==







Graters kit with ring-holder and food collection tray

Stainless steel perforated tray

Stainless steel plate rack

#### **WARNING:**

The accessories 8159101, 8100303,8151000 are only usable in combination with 8644101 The accessories 8100154, 8154000 are only usable in combination with 8644004

#### **RECOMMENDED PAIRINGS**



Mix