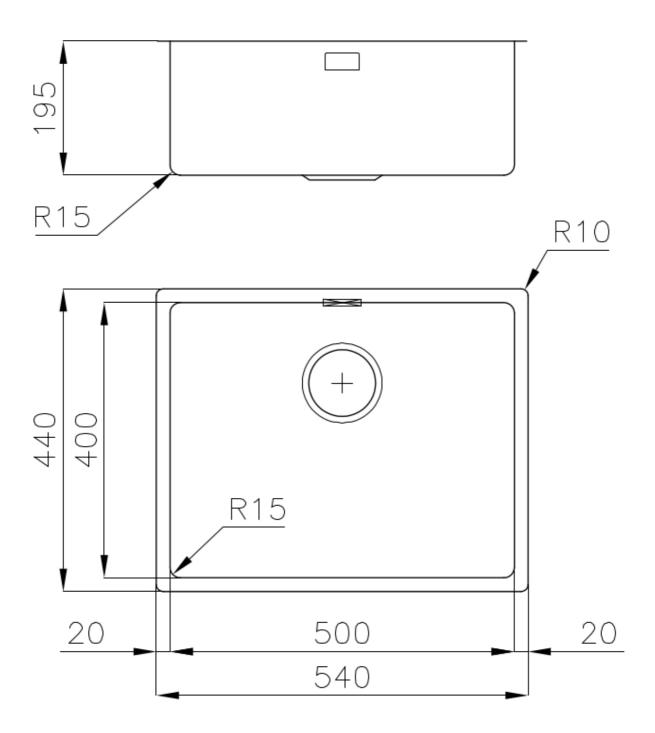

#### **DETAILS**

| Built-in hole             | View technical data sheet                                                                                                                                                                                                                                                                                                                    |
|---------------------------|----------------------------------------------------------------------------------------------------------------------------------------------------------------------------------------------------------------------------------------------------------------------------------------------------------------------------------------------|
| Drainer                   | No                                                                                                                                                                                                                                                                                                                                           |
| Width                     | 54 cm                                                                                                                                                                                                                                                                                                                                        |
| Bowl dimension            | 500x400mm                                                                                                                                                                                                                                                                                                                                    |
| Number of bowls           | 1 bowl                                                                                                                                                                                                                                                                                                                                       |
| Waste fitting             | 3,5" drain                                                                                                                                                                                                                                                                                                                                   |
| FEATURES                  |                                                                                                                                                                                                                                                                                                                                              |
| Basket 3,5" waste fitting | The drain is equipped with a large 3.5" drain, with the practical basket cap that prevents the discharge of solid parts.                                                                                                                                                                                                                     |
| Gold                      | The Gold finish is obtained by treating the steel with a physical process called PVD (Physical Vacuum Deposition) which deposits particles of noble metals on the surface. The result is a unique and refined aesthetic effect, and an improvement in the mechanical properties of the steel that is more resistant to shocks and scratches. |
| High thickness            | Imm thick steel. A significant thickness, which guarantees the maximum sturdiness and durability.                                                                                                                                                                                                                                            |
| Perimetral overflow       | The overflow is always a security on the Foster sinks that prevents the overflow of water in case of oversights. The perimeter drain solution improves aesthetics thanks to its square and essential shape.                                                                                                                                  |
| Small radius              | Bowls with squared shapes with a modern design and an increased capacity, for a minimal aesthetics connected with an extreme practicity.                                                                                                                                                                                                     |