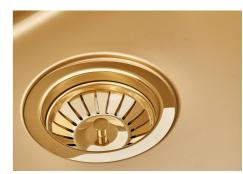

### **SMOKEY 500 GOLD**

Kitchen Sinks Code: 1155 859

#### **DETAILS**

| Built-in hole             | View technical data sheet                                                                                                                                                                                                                                                                                                                    |
|---------------------------|----------------------------------------------------------------------------------------------------------------------------------------------------------------------------------------------------------------------------------------------------------------------------------------------------------------------------------------------|
| Drainer                   | No                                                                                                                                                                                                                                                                                                                                           |
| Width                     | 54 cm                                                                                                                                                                                                                                                                                                                                        |
| Bowl dimension            | 500x400mm                                                                                                                                                                                                                                                                                                                                    |
| Number of bowls           | 1 bowl                                                                                                                                                                                                                                                                                                                                       |
| Waste fitting             | 3,5" drain                                                                                                                                                                                                                                                                                                                                   |
| FEATURES                  |                                                                                                                                                                                                                                                                                                                                              |
| Basket 3,5" waste fitting | The drain is equipped with a large 3.5" drain, with the practical basket cap that prevents the discharge of solid parts.                                                                                                                                                                                                                     |
| Gold                      | The Gold finish is obtained by treating the steel with a physical process called PVD (Physical Vacuum Deposition) which deposits particles of noble metals on the surface. The result is a unique and refined aesthetic effect, and an improvement in the mechanical properties of the steel that is more resistant to shocks and scratches. |
| High thickness            | Imm thick steel. A significant thickness, which guarantees the maximum sturdiness and durability.                                                                                                                                                                                                                                            |
| Perimetral overflow       | The overflow is always a security on the Foster sinks that prevents the overflow of water in case of oversights. The perimeter drain solution improves aesthetics thanks to its square and essential shape.                                                                                                                                  |
| Small radius              | Bowls with squared shapes with a modern design and an increased capacity, for a minimal aesthetics connected with an extreme practicity.                                                                                                                                                                                                     |