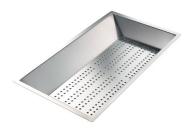

## Foster ==

Graters kit with ring-holder and food collection tray

Stainless steel perforated tray

Stainless steel plate rack