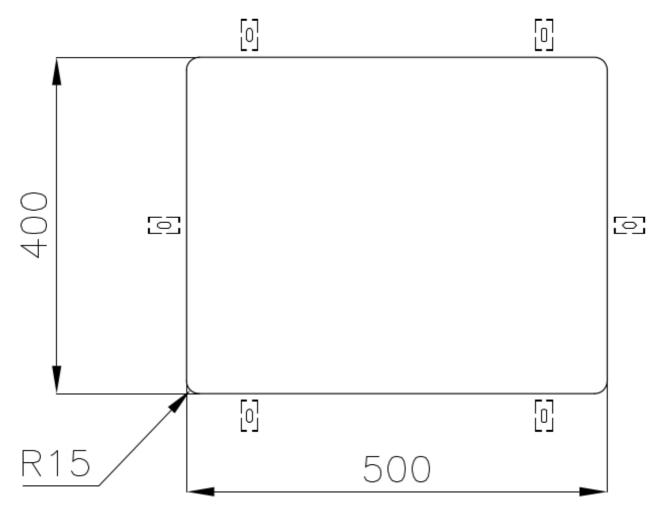

|
| Perimetral overflow       | The overflow is always a security on the Foster sinks that prevents the overflow of water in case of oversights. The perimeter drain solution improves aesthetics thanks to its square and essential shape.                                                                                                                                 |
| Small radius              | Bowls with squared shapes with a modern design and an increased capacity, for a minimal aesthetics connected with an extreme practicity.                                                                                                                                                                                                    |

### **TECHNICAL DATA**

# Foster ==



### Foster ==



Cut out size Dimensioni per foratura top

#### **GALLERY**









#### **OPTIONAL ACCESSORIES**



Cestello inox



Glass chopping board



**HPDE** Chopping board



HPDE Twin chopping board



Iroko-wood chopping board with stainless steel colander



Iroko-wood sliding chopping board



Iroko-wood twin chopping board



Stainless steel colander



Stainless steel plate rack



Stainless steel plate rack



White basket



White bowl

## Foster ==







Graters kit with ring-holder and food collection tray

Stainless steel perforated tray

Stainless steel plate rack

#### **WARNING:**

The accessories 8159101, 8100303,8151000 are only usable in combination with 8644101 The accessories 8100154, 8154000 are only usable in combination with 8644004

#### **RECOMMENDED PAIRINGS**



Mixe