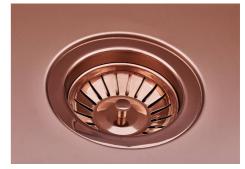

| Built-in hole             | View technical data sheet                                                                                                                                                                                                                                                                                                                   |
|---------------------------|---------------------------------------------------------------------------------------------------------------------------------------------------------------------------------------------------------------------------------------------------------------------------------------------------------------------------------------------|
| Drainer                   | No                                                                                                                                                                                                                                                                                                                                          |
| Width                     | 54 cm                                                                                                                                                                                                                                                                                                                                       |
| Bowl dimension            | 500x400mm                                                                                                                                                                                                                                                                                                                                   |
| Number of bowls           | 1 bowl                                                                                                                                                                                                                                                                                                                                      |
| Waste fitting             | 3,5" drain                                                                                                                                                                                                                                                                                                                                  |
| FEATURES                  |                                                                                                                                                                                                                                                                                                                                             |
| Basket 3,5" waste fitting | The drain is equipped with a large 3.5" drain, with the practical basket cap that prevents the discharge of solid parts.                                                                                                                                                                                                                    |
| Copper                    | The Copper finish is obtained by treating steel with a physical process called PVD (Phisical Vacuum Deposition) which deposits particles of noble metals on the surface. The result is a unique and refined aesthetic effect, and an improvement of the mechanical properties of the steel which is more resistant to impact and scratches. |
| High thickness            | lmm thick steel. A significant thickness, which guarantees the maximum sturdiness and durability.                                                                                                                                                                                                                                           |
| Perimetral overflow       | The overflow is always a security on the Foster sinks that prevents the overflow of water in case of oversights. The perimeter drain solution improves aesthetics thanks to its square and essential shape.                                                                                                                                 |
| Small radius              | Bowls with squared shapes with a modern design and an increased capacity, for a minimal aesthetics connected with an extreme practicity.                                                                                                                                                                                                    |