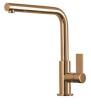

r ==



Cut out size Dimensioni per foratura top

#### **GALLERY**









#### **OPTIONAL ACCESSORIES**



Cestello inox



Glass chopping board



**HPDE** Chopping board



HPDE Twin chopping board



Iroko-wood chopping board with stainless steel colander



Iroko-wood sliding chopping board



Iroko-wood twin chopping board



Stainless steel colander



Stainless steel plate rack



Stainless steel plate rack



White basket



White bowl

## Foster ==







Graters kit with ring-holder and food collection tray

Stainless steel perforated tray

Stainless steel plate rack

#### **WARNING:**

The accessories 8159101, 8100303,8151000 are only usable in combination with 8644101 The accessories 8100154, 8154000 are only usable in combination with 8644004

#### **RECOMMENDED PAIRINGS**



Mixer Tap Omega Copper