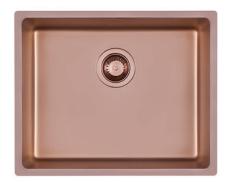

### **SMOKEY 500 COPPER**

Kitchen Sinks Code: 1155 858

#### **DETAILS**

| Copper                                                          |
|-----------------------------------------------------------------|
| Undermount                                                      |
| PVD                                                             |
| AISI 304 stainless steel                                        |
| Fumé                                                            |
| 60 cm                                                           |
| 540x440 mm                                                      |
| Fixing hooks, gasket, drain, overflow and siphon, boxed packing |
| No standard holes                                               |
|                                                                 |