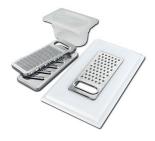

## Foster ==

Graters kit with ring-holder and food collection tray

Stainless steel perforated tray

Stainless steel plate rack