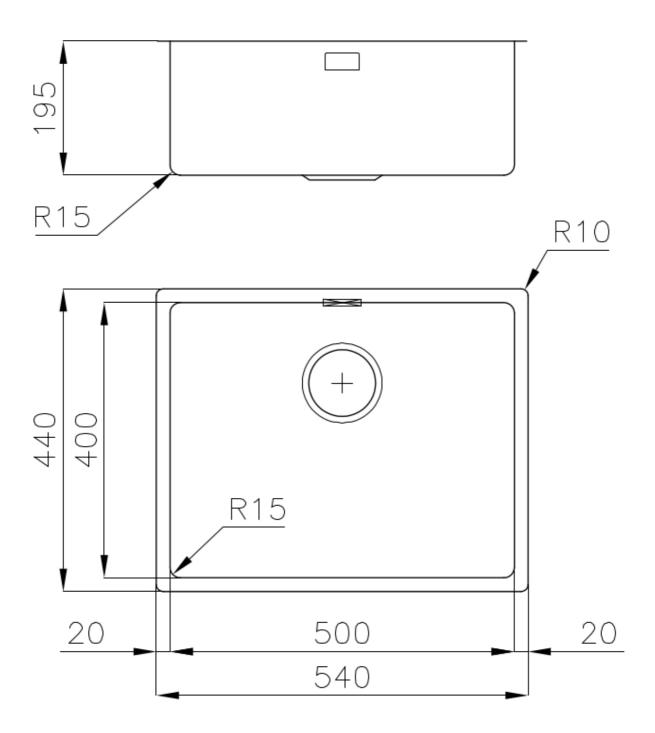

#### **DETAILS**

| Copper                                                          |
|-----------------------------------------------------------------|
| Undermount                                                      |
| PVD                                                             |
| AISI 304 stainless steel                                        |
| Fumé                                                            |
| 60 cm                                                           |
| 540x440 mm                                                      |
| Fixing hooks, gasket, drain, overflow and siphon, boxed packing |
| No standard holes                                               |
|                                                                 |

| Built-in hole             | View technical data sheet                                                                                                                                                                                                                                                                                                                   |
|---------------------------|---------------------------------------------------------------------------------------------------------------------------------------------------------------------------------------------------------------------------------------------------------------------------------------------------------------------------------------------|
| Drainer                   | No                                                                                                                                                                                                                                                                                                                                          |
| Width                     | 54 cm                                                                                                                                                                                                                                                                                                                                       |
| Bowl dimension            | 500x400mm                                                                                                                                                                                                                                                                                                                                   |
| Number of bowls           | 1 bowl                                                                                                                                                                                                                                                                                                                                      |
| Waste fitting             | 3,5" drain                                                                                                                                                                                                                                                                                                                                  |
| FEATURES                  |                                                                                                                                                                                                                                                                                                                                             |
| Basket 3,5" waste fitting | The drain is equipped with a large 3.5" drain, with the practical basket cap that prevents the discharge of solid parts.                                                                                                                                                                                                                    |
| Copper                    | The Copper finish is obtained by treating steel with a physical process called PVD (Phisical Vacuum Deposition) which deposits particles of noble metals on the surface. The result is a unique and refined aesthetic effect, and an improvement of the mechanical properties of the steel which is more resistant to impact and scratches. |
| High thickness            | lmm thick steel. A significant thickness, which guarantees the maximum sturdiness and durability.                                                                                                                                                                                                                                           |
| Perimetral overflow       | The overflow is always a security on the Foster sinks that prevents the overflow of water in case of oversights. The perimeter drain solution improves aesthetics thanks to its square and essential shape.                                                                                                                                 |
| Small radius              | Bowls with squared shapes with a modern design and an increased capacity, for a minimal aesthetics connected with an extreme practicity.                                                                                                                                                                                                    |

### **TECHNICAL DATA**