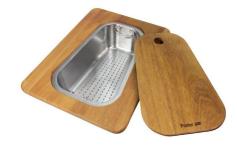

#### **OPTIONAL ACCESSORIES**

Cestello inox

HPDE Twin chopping board

Glass chopping board

Iroko-wood chopping board with stainless steel colander

**HPDE** Chopping board

Iroko-wood sliding chopping board