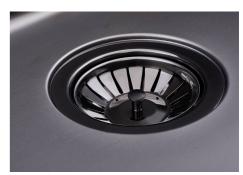

| Built-in hole             | View technical data sheet                                                                                                                                                                                                                                                                                                                      |
|---------------------------|------------------------------------------------------------------------------------------------------------------------------------------------------------------------------------------------------------------------------------------------------------------------------------------------------------------------------------------------|
| Drainer                   | No                                                                                                                                                                                                                                                                                                                                             |
| Width                     | 54 cm                                                                                                                                                                                                                                                                                                                                          |
| Bowl dimension            | 500x400mm                                                                                                                                                                                                                                                                                                                                      |
| Number of bowls           | 1 bowl                                                                                                                                                                                                                                                                                                                                         |
| Waste fitting             | 3,5" drain                                                                                                                                                                                                                                                                                                                                     |
| FEATURES                  |                                                                                                                                                                                                                                                                                                                                                |
| Basket 3,5" waste fitting | The drain is equipped with a large 3.5" drain, with the practical basket cap that prevents the discharge of solid parts.                                                                                                                                                                                                                       |
| Gun Metal                 | The Gun Metal finish is obtained by treating steel with a physical process called PVD (Phisical Vacuum Deposition) which deposits particles of noble metals on the surface. The result is a unique and refined aesthetic effect, and an improvement of the mechanical properties of the steel which is more resistant to impact and scratches. |
| High thickness            | Imm thick steel. A significant thickness, which guarantees the maximum sturdiness and durability.                                                                                                                                                                                                                                              |
| Perimetral overflow       | The overflow is always a security on the Foster sinks that prevents the overflow of water in case of oversights. The perimeter drain solution improves aesthetics thanks to its square and essential shape.                                                                                                                                    |
| Small radius              | Bowls with squared shapes with a modern design and an increased capacity, for a minimal aesthetics connected with an extreme practicity.                                                                                                                                                                                                       |