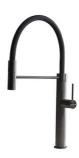

ster ==



### Foster ==



Cut out size Dimensioni per foratura top



#### **GALLERY**









#### **OPTIONAL ACCESSORIES**



Cestello inox





HPDE Twin chopping board



Glass chopping board



Iroko-wood chopping board with stainless steel colander



**HPDE** Chopping board



Iroko-wood sliding chopping board

## Foster ==







Stainless steel colander



Stainless steel plate rack



Stainless steel plate rack



White basket



White bowl



Graters kit with ring-holder and food collection tray



Stainless steel perforated tray



Stainless steel plate rack

#### **WARNING:**

The accessories 8159101, 8100303,8151000 are only usable in combination with 8644101 The accessories 8100154, 8154000 are only usable in combination with 8644004



#### **RECOMMENDED PAIRINGS**







Mixer Tap Skin Gun Metal

#### **OPTIONAL AUTOMATIC WASTE FITTINGS**



Gun Metal automatic waste fitting



Space Push Gun Metal automatic waste fitting