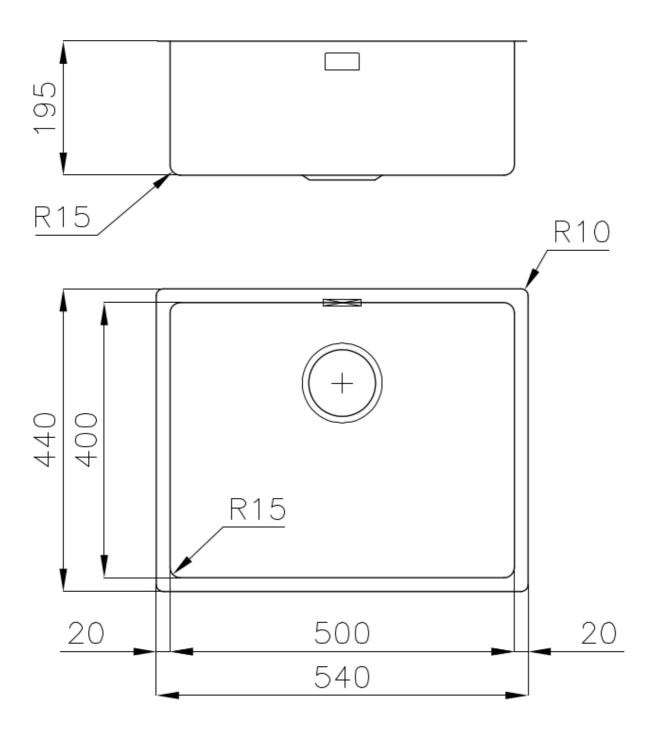

#### **DETAILS**

| Coloring               | Gun Metal                                                       |
|------------------------|-----------------------------------------------------------------|
| Edge/Installation Type | Undermount                                                      |
| Finish                 | PVD                                                             |
| Material               | AISI 304 stainless steel                                        |
| Texture                | Fumé                                                            |
| Base                   | 60 cm                                                           |
| Dimensions             | 540x440 mm                                                      |
| Standard fittings      | Fixing hooks, gasket, drain, overflow and siphon, boxed packing |
| Mixer holes            | No standard holes                                               |

| Built-in hole             | View technical data sheet                                                                                                                                                                                                                                                                                                                      |
|---------------------------|------------------------------------------------------------------------------------------------------------------------------------------------------------------------------------------------------------------------------------------------------------------------------------------------------------------------------------------------|
| Drainer                   | No                                                                                                                                                                                                                                                                                                                                             |
| Width                     | 54 cm                                                                                                                                                                                                                                                                                                                                          |
| Bowl dimension            | 500x400mm                                                                                                                                                                                                                                                                                                                                      |
| Number of bowls           | 1 bowl                                                                                                                                                                                                                                                                                                                                         |
| Waste fitting             | 3,5" drain                                                                                                                                                                                                                                                                                                                                     |
| FEATURES                  |                                                                                                                                                                                                                                                                                                                                                |
| Basket 3,5" waste fitting | The drain is equipped with a large 3.5" drain, with the practical basket cap that prevents the discharge of solid parts.                                                                                                                                                                                                                       |
| Gun Metal                 | The Gun Metal finish is obtained by treating steel with a physical process called PVD (Phisical Vacuum Deposition) which deposits particles of noble metals on the surface. The result is a unique and refined aesthetic effect, and an improvement of the mechanical properties of the steel which is more resistant to impact and scratches. |
| High thickness            | Imm thick steel. A significant thickness, which guarantees the maximum sturdiness and durability.                                                                                                                                                                                                                                              |
| Perimetral overflow       | The overflow is always a security on the Foster sinks that prevents the overflow of water in case of oversights. The perimeter drain solution improves aesthetics thanks to its square and essential shape.                                                                                                                                    |
| Small radius              | Bowls with squared shapes with a modern design and an increased capacity, for a minimal aesthetics connected with an extreme practicity.                                                                                                                                                                                                       |

#### **TECHNICAL DATA**