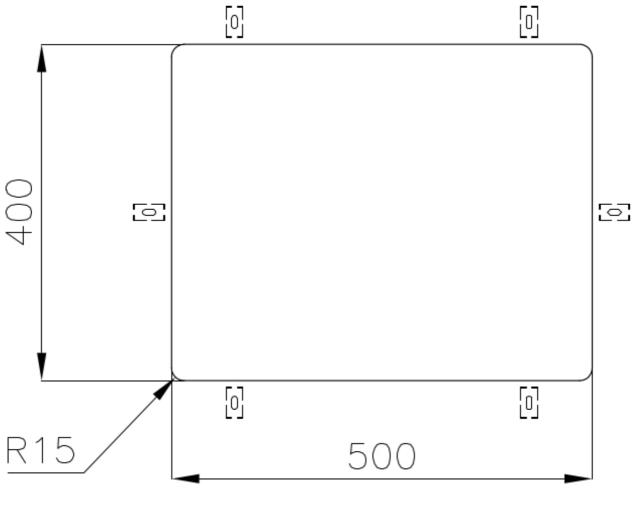

|
| Perimetral overflow       | The overflow is always a security on the Foster sinks that prevents the overflow of water in case of oversights. The perimeter drain solution improves aesthetics thanks to its square and essential shape.                                                                                                                                    |
| Small radius              | Bowls with squared shapes with a modern design and an increased capacity, for a minimal aesthetics connected with an extreme practicity.                                                                                                                                                                                                       |

#### **TECHNICAL DATA**

# Foster ==



### Foster ==



Cut out size Dimensioni per foratura top



#### **GALLERY**









#### **OPTIONAL ACCESSORIES**



Cestello inox





HPDE Twin chopping board



Glass chopping board



Iroko-wood chopping board with stainless steel colander



**HPDE** Chopping board



Iroko-wood sliding chopping board

## Foster ==







Stainless steel colander



Stainless steel plate rack



Stainless steel plate rack



White basket



White bowl



Graters kit with ring-holder and food collection tray



Stainless steel perforated tray



Stainless steel plate rack

#### **WARNING:**

The accessories 8159101, 8100303,8151000 are only usable in combination with 8644101 The accessories 8100154, 8154000 are only usable in combination with 8644004



#### **RECOMMENDED PAIRINGS**







Mixer Tap Skin Gun Metal