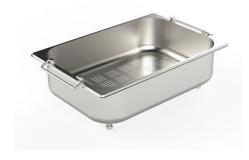

## Foster ==

Stainless steel colander

Stainless steel plate rack

Stainless steel plate rack

White basket

White bowl

Graters kit with ring-holder and food collection tray

Stainless steel perforated tray