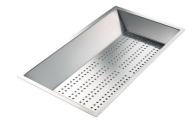

## Foster ==

Stainless steel colander

Stainless steel plate rack

Stainless steel plate rack

White basket

White bowl

Graters kit with ring-holder and food collection tray

Stainless steel perforated tray