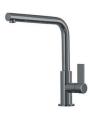

# Foster ==



### Foster ==



Cut out size Dimensioni per foratura top



#### **GALLERY**









#### **OPTIONAL ACCESSORIES**



Cestello inox





HPDE Twin chopping board



Glass chopping board



Iroko-wood chopping board with stainless steel colander



**HPDE** Chopping board



Iroko-wood sliding chopping board

## Foster ==







Stainless steel colander



Stainless steel plate rack



Stainless steel plate rack



White basket



White bowl



Graters kit with ring-holder and food collection tray



Stainless steel perforated tray



Stainless steel plate rack

#### **WARNING:**

The accessories 8159101, 8100303,8151000 are only usable in combination with 8644101 The accessories 8100154, 8154000 are only usable in combination with 8644004



#### **RECOMMENDED PAIRINGS**







Mixer Tap Skin Gun Metal

#### **OPTIONAL AUTOMATIC WASTE FITTINGS**



Gun Metal automatic waste fitting



Space Push Gun Metal automatic waste fitting