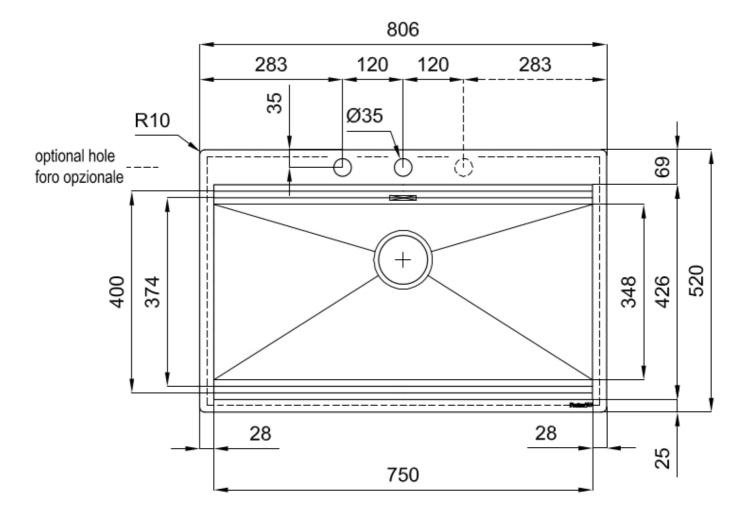

#### **DETAILS**

| Coloring               | Gold                                                            |
|------------------------|-----------------------------------------------------------------|
| Edge/Installation Type | Flush-mount   Top-mount                                         |
| Finish                 | PVD                                                             |
| Material               | AISI 304 stainless steel                                        |
| Texture                | Brushed in line                                                 |
| Base                   | 80 cm                                                           |
| Dimensions             | 806x520 mm                                                      |
| Standard fittings      | Fixing hooks, gasket, drain, overflow and siphon, boxed packing |
| Mixer holes            | 2 standard holes - 3rd hole on request                          |
|                        |                                                                 |

| Built-in hole   | View technical data sheet                         |
|-----------------|---------------------------------------------------|
| Drainer         | No                                                |
| Width           | 81 cm                                             |
| Bowl dimension  | 750x374mm                                         |
| Number of bowls | 1 bowl                                            |
| Waste fitting   | Drain with automatic control SPACE PUSH GOLD - PD |

### **FEATURES**

| Gold                      | The Gold finish is obtained by treating the steel with a physical process called PVD (Physical Vacuum Deposition) which deposits particles of noble metals on the surface. The result is a unique and refined aesthetic effect, and an improvement in the mechanical properties of the steel that is more resistant to shocks and scratches. |
|---------------------------|----------------------------------------------------------------------------------------------------------------------------------------------------------------------------------------------------------------------------------------------------------------------------------------------------------------------------------------------|
| 2nd / 3rd hole availaible | The sink can be customized with the execution on request of additional holes, usable for double-hole mixers, for remote controlled drains or for the installation of soap dispensers. The positions are marked on the drawings with dotted line holes.                                                                                       |
| Automatic waste fitting   | The waste-fitting with round remote knob is supplied; a practical accessory which makes it unnecessary to get wet in order to drain the water from the bowl.                                                                                                                                                                                 |

### **TECHNICAL DATA**