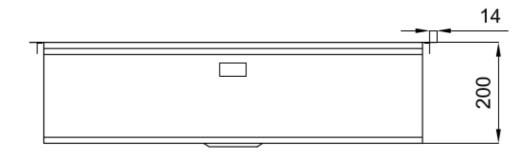

|
| Triple recess - sliding accessories | The Foster Milano sink has an ingenious design that makes it simple to use a large set of optional accessories. On the topmost supporting step, the innovative Black grids slide, creating a large and practical surface to rinse food and crockery. The second step is meant to support and allow the sliding of a complete combination of accessories, which make some operations practical and safe: rinse, drain, slice, grate everything can be done inside the sink. The third supporting step is on the bottom of the bowl. On this step one can rest the Black grids, making it possible to rinse foodstuffs without their coming in contact with the bottom of the sink, which may be dirty. |

### **TECHNICAL DATA**

# Foster ==







## Milanello Optional accessories / Accessori opzionali

The "rails" system makes it possible to use a combination of numerous accessories. Grids, chopping boards, utensils' ranging system, bowls and containers of different dimensions can be alternated in the workspace with a simple gesture, and can easily be stacked, in order to be on hand at all times.

Il sistema di "corsie" rende possibile l'utilizzo combinato di innumerevoli accessori. Griglie, taglieri, portautensili, vaschette e contenitori di varie dimensioni si alternano nella zona di lavoro con un semplice gesto e possono essere impilati, sempre a portata di mano.





## Milanello Level 1

Compatible accessories/Accessori compatibili:





## Milanello Level 2

Compatible accessories/Accessori compatibili:

8100 306 8156 0