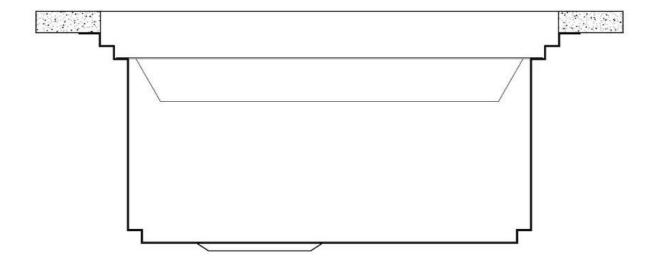

## Milanello Level 1

Compatible accessories/Accessori compatibili:

## Milanello Level 2

Compatible accessories/Accessori compatibili:

8100 306 8156 000

## Milanello Level 3

Compatible accessories/Accessori compatibili: 8100 602