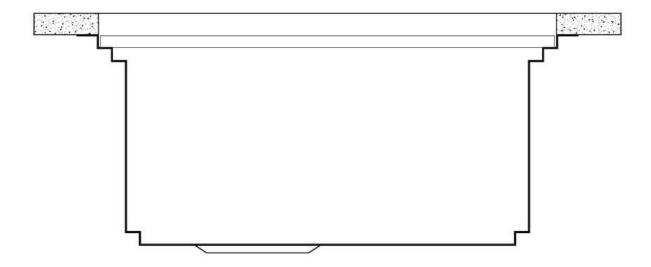

## Milanello Level 1

Compatible accessories/Accessori compatibili:

## Milanello Level 2

Compatible accessories/Accessori compatibili:

8100 306 8156 000

## Milanello Level 3

Compatible accessories/Accessori compatibili: 8100 602