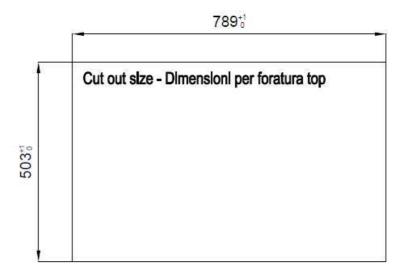

ing boards, utensils' ranging system, bowls and containers of different dimensions can be alternated in the workspace with a simple gesture, and can easily be stacked, in order to be on hand at all times.

Il sistema di "corsie" rende possibile l'utilizzo combinato di innumerevoli accessori. Griglie, taglieri, portautensili, vaschette e contenitori di varie dimensioni si alternano nella zona di lavoro con un semplice gesto e possono essere impilati, sempre a portata di mano.





## Milanello Level 1

Compatible accessories/Accessori compatibili:





## Milanello Level 2

Compatible accessories/Accessori compatibili:

8100 306 8156 000





## Milanello Level 3

Compatible accessories/Accessori compatibili: 8100 602



## Foster ==

## Lavello MILANELLO cod. 1034/05\*



 $\mathsf{FT}$ 



**FTS** 

### **GALLERY**









## **EQUIPMENT**



Black grid Milanello



Space Push Gold automatic waste fitting

### **OPTIONAL ACCESSORIES**



**HPDE** Chopping board



HPDE Twin chopping board



Iroko-wood twin chopping board



Stainless steel colander



Stainless steel perforated tray



Stainless steel plate rack

## Foster ==



Stainless steel plate rack



Stainless steel Plate rack



Walnut-wood chopping board



Glass chopping board



Graters kit with ring-holder and food collection tray



Stainless steel perforated tray

#### **WARNING:**

The accessories 8159101, 8100303,8151000 are only usable in combination with 8644101 The accessories 8100154, 8154000 are only usable in combination with 8644004

#### **RECOMMENDED PAIRINGS**



Cooker hob Milanello Gold



Co