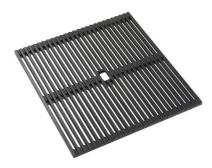

## **EQUIPMENT**

2 x Black grid Milanello 8100 602 1 x Space Push Gold automatic waste fitting 8407 121

## **EQUIPMENT**

Black grid Milanello

Space Push Gold automatic waste fitting