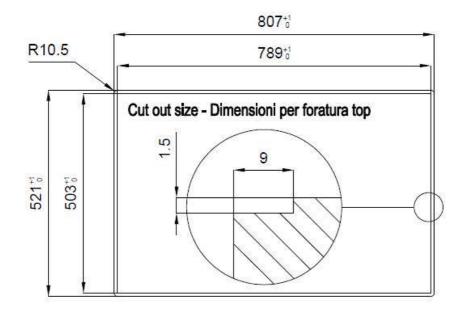

#### **DETAILS**

| Coloring               | Gold                                                            |
|------------------------|-----------------------------------------------------------------|
| Edge/Installation Type | Flush-mount   Top-mount                                         |
| Finish                 | PVD                                                             |
| Material               | AISI 304 stainless steel                                        |
| Texture                | Brushed in line                                                 |
| Base                   | 80 cm                                                           |
| Dimensions             | 806x520 mm                                                      |
| Standard fittings      | Fixing hooks, gasket, drain, overflow and siphon, boxed packing |
| Mixer holes            | 2 standard holes - 3rd hole on request                          |
|                        |                                                                 |

| Built-in hole   | View technical data sheet                         |
|-----------------|---------------------------------------------------|
| Drainer         | No                                                |
| Width           | 81 cm                                             |
| Bowl dimension  | 750x374mm                                         |
| Number of bowls | 1 bowl                                            |
| Waste fitting   | Drain with automatic control SPACE PUSH GOLD - PD |