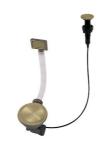

## **EQUIPMENT**

2 x Black grid Milanello 8100 602 1 x Space Push Gold automatic waste fitting 8407 121

### **FEATURES**

| Gold                      | The Gold finish is obtained by treating the steel with a physical process called PVD (Physical Vacuum Deposition) which deposits particles of noble metals on the surface. The result is a unique and refined aesthetic effect, and an improvement in the mechanical properties of the steel that is more resistant to shocks and scratches. |
|---------------------------|----------------------------------------------------------------------------------------------------------------------------------------------------------------------------------------------------------------------------------------------------------------------------------------------------------------------------------------------|
| 2nd / 3rd hole availaible | The sink can be customized with the execution on request of additional holes, usable for double-hole mixers, for remote controlled drains or for the installation of soap dispensers. The positions are marked on the drawings with dotted line holes.                                                                                       |
| Automatic waste fitting   | The waste-fitting with round remote knob is supplied; a practical accessory which makes it unnecessary to get wet in order to drain the water from the bowl.                                                                                                                                                                                 |

## **EQUIPMENT**

Black grid Milanello

Space Push Gold automatic waste fitting