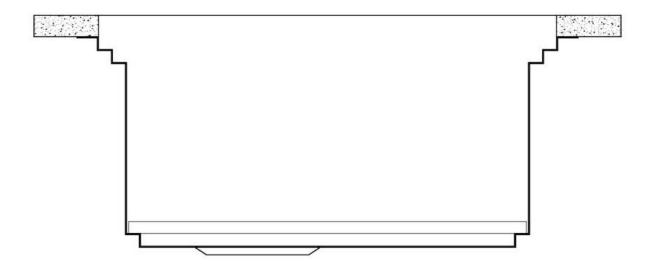

## Milanello Level 1

Compatible accessories/Accessori compatibili:

## Milanello Level 2

Compatible accessories/Accessori compatibili:

8100 306 8156 000

## Milanello Level 3

Compatible accessories/Accessori compatibili: 8100 602