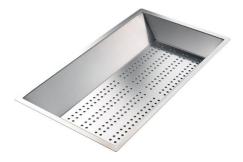

### **OPTIONAL ACCESSORIES**

**HPDE** Chopping board

HPDE Twin chopping board

Iroko-wood twin chopping board

Stainless steel colander

Stainless steel perforated tray

Stainless steel plate rack

## Foster ==

Stainless steel plate rack

Stainless steel Plate rack

Walnut-wood chopping board

Glass chopping board

Graters kit with ring-holder and food collection tray

Stainless steel perforated tray