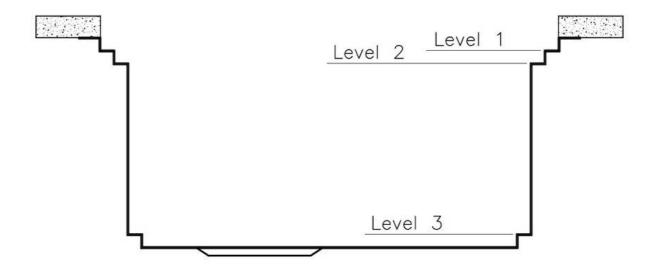

## Milanello Level 1

Compatible accessories/Accessori compatibili:

## Milanello Level 2

Compatible accessories/Accessori compatibili:

8100 306 8156 000

## Milanello Level 3

Compatible accessories/Accessori compatibili: 8100 602