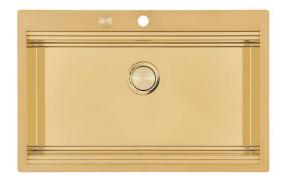

# Sink Milanello Gold workstation

Kitchen Sinks

Code: 1034 059

#### **DETAILS**

| Coloring               | Gold                                                            |
|------------------------|-----------------------------------------------------------------|
| Edge/Installation Type | Flush-mount   Top-mount                                         |
| Finish                 | PVD                                                             |
| Material               | AISI 304 stainless steel                                        |
| Texture                | Brushed in line                                                 |
| Base                   | 80 cm                                                           |
| Dimensions             | 806x520 mm                                                      |
| Standard fittings      | Fixing hooks, gasket, drain, overflow and siphon, boxed packing |
| Mixer holes            | 2 standard holes - 3rd hole on request                          |
|                        |                                                                 |