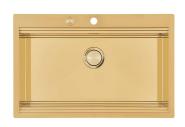

# Sink Milanello Gold workstation

Kitchen Sinks

Code: 1034 059

#### **DETAILS**

| Coloring               | Gold                                                            |
|------------------------|-----------------------------------------------------------------|
| Edge/Installation Type | Flush-mount   Top-mount                                         |
| Finish                 | PVD                                                             |
| Material               | AISI 304 stainless steel                                        |
| Texture                | Brushed in line                                                 |
| Base                   | 80 cm                                                           |
| Dimensions             | 806x520 mm                                                      |
| Standard fittings      | Fixing hooks, gasket, drain, overflow and siphon, boxed packing |
| Mixer holes            | 2 standard holes - 3rd hole on request                          |
|                        |                                                                 |

| Built-in hole   | View technical data sheet                         |
|-----------------|---------------------------------------------------|
| Drainer         | No                                                |
| Width           | 81 cm                                             |
| Bowl dimension  | 750x374mm                                         |
| Number of bowls | 1 bowl                                            |
| Waste fitting   | Drain with automatic control SPACE PUSH GOLD - PD |