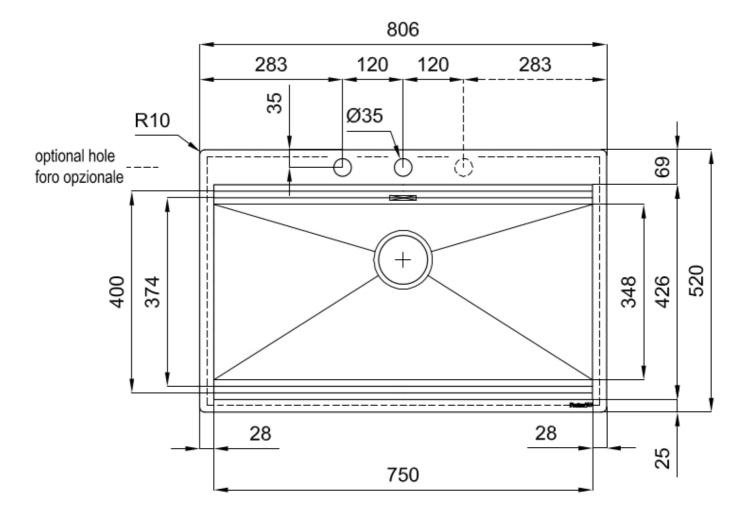

#### **DETAILS**

| Coloring               | Copper                                                          |
|------------------------|-----------------------------------------------------------------|
| Edge/Installation Type | Flush-mount   Top-mount                                         |
| Finish                 | PVD                                                             |
| Material               | AISI 304 stainless steel                                        |
| Texture                | Brushed in line                                                 |
| Base                   | 80 cm                                                           |
| Dimensions             | 806x520 mm                                                      |
| Standard fittings      | Fixing hooks, gasket, drain, overflow and siphon, boxed packing |
| Mixer holes            | 2 standard holes - 3rd hole on request                          |
|                        |                                                                 |

| Built-in hole   | View technical data sheet                           |
|-----------------|-----------------------------------------------------|
| Drainer         | No                                                  |
| Width           | 81 cm                                               |
| Bowl dimension  | 750x374mm                                           |
| Number of bowls | 1 bowl                                              |
| Waste fitting   | Drain with automatic control SPACE PUSH COPPER - PB |

### **TECHNICAL DATA**