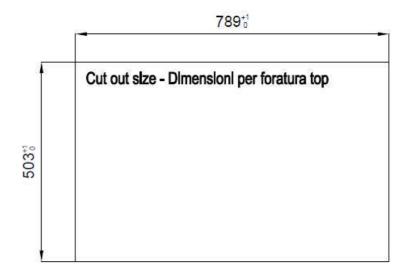

### **TECHNICAL DATA**

| Built-in hole   | View technical data sheet                           |
|-----------------|-----------------------------------------------------|
| Drainer         | No                                                  |
| Width           | 81 cm                                               |
| Bowl dimension  | 750x374mm                                           |
| Number of bowls | 1 bowl                                              |
| Waste fitting   | Drain with automatic control SPACE PUSH COPPER - PB |