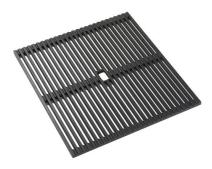

## **EQUIPMENT**

2 x Black grid Milanello 8100 602 1 x Space Push Copper automatic waste fitting 8407 122

### **EQUIPMENT**

Black grid Milanello

Space Push Copper automatic waste fitting