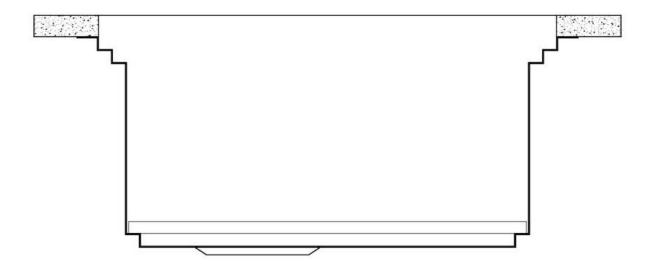

s it possible to use a combination of numerous accessories. Grids, chopping boards, utensils' ranging system, bowls and containers of different dimensions can be alternated in the workspace with a simple gesture, and can easily be stacked, in order to be on hand at all times.

Il sistema di "corsie" rende possibile l'utilizzo combinato di innumerevoli accessori. Griglie, taglieri, portautensili, vaschette e contenitori di varie dimensioni si alternano nella zona di lavoro con un semplice gesto e possono essere impilati, sempre a portata di mano.





## Milanello Level 1

Compatible accessories/Accessori compatibili:





## Milanello Level 2

Compatible accessories/Accessori compatibili:

8100 306 8156 000





## Milanello Level 3

Compatible accessories/Accessori compatibili: 8100 602



## Foster ==

## Lavello MILANELLO cod. 1034/05\*



FΤ



**FTS** 

#### **GALLERY**





### **EQUIPMENT**



Black grid Milanello



Space Push Copper automatic waste fitting

### **OPTIONAL ACCESSORIES**



**HPDE** Chopping board



HPDE Twin chopping board



Iroko-wood twin chopping board



Stainless steel colander



Stainless steel perforated tray



Stainless steel plate rack

## Foster ==



Stainless steel plate rack



Stainless steel Plate rack



Walnut-wood chopping board



Glass chopping board



Graters kit with ring-holder and food collection tray



Stainless steel perforated tray

#### **WARNING:**

The accessories 8159101, 8100303,8151000 are only usable in combination with 8644101 The accessories 8100154, 8154000 are only usable in combination with 8644004

### *