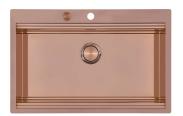

# Sink Milanello Copper workstation

Kitchen Sinks Code: 1034 058

#### **DETAILS**

| Coloring               | Copper                                                          |
|------------------------|-----------------------------------------------------------------|
| Edge/Installation Type | Flush-mount   Top-mount                                         |
| Finish                 | PVD                                                             |
| Material               | AISI 304 stainless steel                                        |
| Texture                | Brushed in line                                                 |
| Base                   | 80 cm                                                           |
| Dimensions             | 806x520 mm                                                      |
| Standard fittings      | Fixing hooks, gasket, drain, overflow and siphon, boxed packing |
| Mixer holes            | 2 standard holes - 3rd hole on request                          |
|                        |                                                                 |

| Built-in hole   | View technical data sheet                           |
|-----------------|-----------------------------------------------------|
| Drainer         | No                                                  |
| Width           | 81 cm                                               |
| Bowl dimension  | 750x374mm                                           |
| Number of bowls | 1 bowl                                              |
| Waste fitting   | Drain with automatic control SPACE PUSH COPPER - PB |