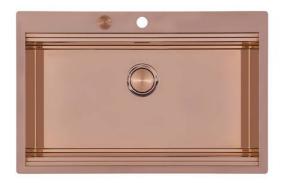

# Sink Milanello Copper workstation

Kitchen Sinks Code: 1034 058

#### **DETAILS**

| Coloring               | Copper                                                          |
|------------------------|-----------------------------------------------------------------|
| Edge/Installation Type | Flush-mount   Top-mount                                         |
| Finish                 | PVD                                                             |
| Material               | AISI 304 stainless steel                                        |
| Texture                | Brushed in line                                                 |
| Base                   | 80 cm                                                           |
| Dimensions             | 806x520 mm                                                      |
| Standard fittings      | Fixing hooks, gasket, drain, overflow and siphon, boxed packing |
| Mixer holes            | 2 standard holes - 3rd hole on request                          |
|                        |                                                                 |