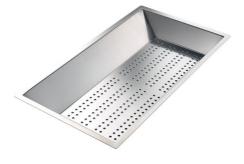

### **OPTIONAL ACCESSORIES**

**HPDE** Chopping board

HPDE Twin chopping board

Iroko-wood twin chopping board

Stainless steel colander

Stainless steel perforated tray

Stainless steel plate rack

## Foster ==

Stainless steel plate rack

Stainless steel Plate rack

Walnut-wood chopping board

Glass chopping board

Graters kit with ring-holder and food collection tray

Stainless steel perforated tray