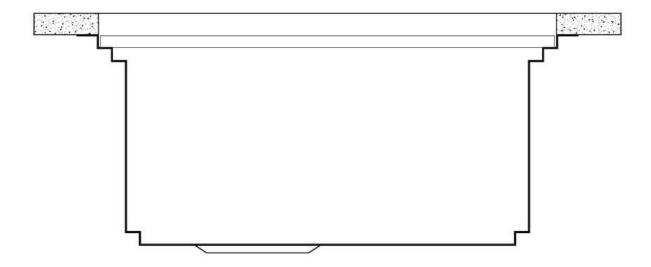

th the bottom of the sink, which may be dirty. |

### **TECHNICAL DATA**

## Foster ==







## Milanello Optional accessories / Accessori opzionali

The "rails" system makes it possible to use a combination of numerous accessories. Grids, chopping boards, utensils' ranging system, bowls and containers of different dimensions can be alternated in the workspace with a simple gesture, and can easily be stacked, in order to be on hand at all times.

Il sistema di "corsie" rende possibile l'utilizzo combinato di innumerevoli accessori. Griglie, taglieri, portautensili, vaschette e contenitori di varie dimensioni si alternano nella zona di lavoro con un semplice gesto e possono essere impilati, sempre a portata di mano.





## Milanello Level 1

Compatible accessories/Accessori compatibili:





## Milanello Level 2

Compatible accessories/Accessori compatibili:

8100 306 8156 000





## Milanello Level 3

Compatible accessories/Accessori compatibili: 8100 602



## Foster ==

## Lavello MILANELLO cod. 1034/05\*



FΤ



**FTS** 

#### **GALLERY**





### **EQUIPMENT**



Black grid Milanello



Space Push Copper automatic waste fitting

### **OPTIONAL ACCESSORIES**



**HPDE** Chopping board



HPDE Twin chopping board



Iroko-wood twin chopping board



Stainless steel colander



Stainless steel perforated tray



Stainless steel plate rack

## Foster ==



Stainless steel plate rack



Stainless steel Plate rack



Walnut-wood chopping board



Glass chopping board



Graters kit with ring-holder and food collection tray



Stainless steel perforated tray

#### **WARNIN