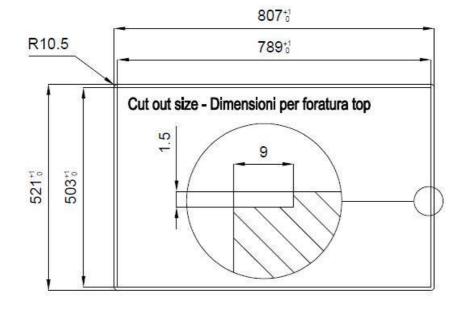

ories. Grids, chopping boards, utensils' ranging system, bowls and containers of different dimensions can be alternated in the workspace with a simple gesture, and can easily be stacked, in order to be on hand at all times.

Il sistema di "corsie" rende possibile l'utilizzo combinato di innumerevoli accessori. Griglie, taglieri, portautensili, vaschette e contenitori di varie dimensioni si alternano nella zona di lavoro con un semplice gesto e possono essere impilati, sempre a portata di mano.





## Milanello Level 1

Compatible accessories/Accessori compatibili:





## Milanello Level 2

Compatible accessories/Accessori compatibili:

8100 306 8156 000





## Milanello Level 3

Compatible accessories/Accessori compatibili: 8100 602



## Foster ==

## Lavello MILANELLO cod. 1034/05\*



FΤ



**FTS** 

#### **GALLERY**





### **EQUIPMENT**



Black grid Milanello



Space Push Copper automatic waste fitting

### **OPTIONAL ACCESSORIES**



**HPDE** Chopping board



HPDE Twin chopping board



Iroko-wood twin chopping board



Stainless steel colander



Stainless steel perforated tray



Stainless steel plate rack

## Foster ==



Stainless steel plate rack



Stainless steel Plate rack



Walnut-wood chopping board



Glass chopping board



Graters kit with ring-holder and food collection tray



Stainless steel perforated tray

#### **WARNING:**

The accessories 8159101, 8100303,8151000 are only usable in combination with 8644101 The accessories 8100154, 8154000 are only usable in combination with 8644004

### **RECOMMENDED PAIRINGS**



Cooker hob Milanello Coppe