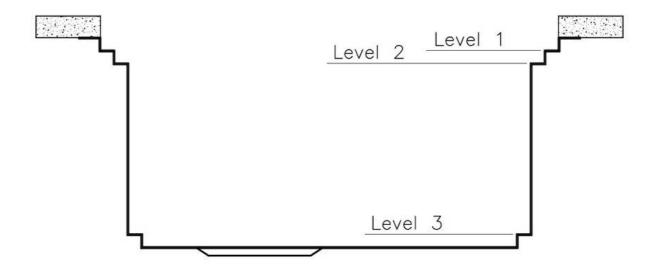

## Milanello Optional accessories / Accessori opzionali

The "rails" system makes it possible to use a combination of numerous accessories. Grids, chopping boards, utensils' ranging system, bowls and containers of different dimensions can be alternated in the workspace with a simple gesture, and can easily be stacked, in order to be on hand at all times.

Il sistema di "corsie" rende possibile l'utilizzo combinato di innumerevoli accessori. Griglie, taglieri, portautensili, vaschette e contenitori di varie dimensioni si alternano nella zona di lavoro con un semplice gesto e possono essere impilati, sempre a portata di mano.

## Milanello Level 1

Compatible accessories/Accessori compatibili:

## Milanello Level 2

Compatible accessories/Accessori compatibili:

8100 306 8156 000

## Milanello Level 3

Compatible accessories/Accessori compatibili: 8100 602