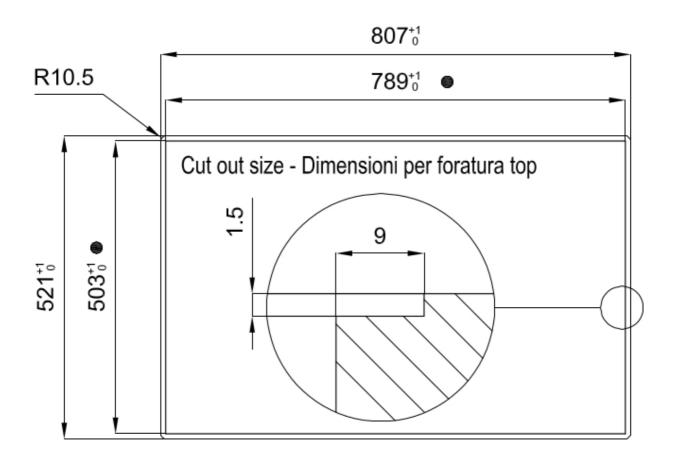

|
| Triple recess - sliding accessories | The Foster Milano sink has an ingenious design that makes it simple to use a large set of optional accessories. On the topmost supporting step, the innovative Black grids slide, creating a large and practical surface to rinse food and crockery. The second step is meant to support and allow the sliding of a complete combination of accessories, which make some operations practical and safe: rinse, drain, slice, grate everything can be done inside the sink. The third supporting step is on the bottom of the bowl. On this step one can rest the Black grids, making it possible to rinse foodstuffs without their coming in contact with the bottom of the sink, which may be dirty. |

#### **TECHNICAL DATA**

## Foster ==









Built-in cut out for FTS - Foratura per installazione FTS

### Foster ==

#### **GALLERY**









#### **EQUIPMENT**



Black grid Milanello 8100 602



Space Push Gun Metal automatic waste fitting 8407 120

#### **OPTIONAL ACCESSORIES**

### Foster ==



Glass chopping board 8633 300



HPDE Chopping board 8657 001



HPDE Twin chopping board 8644



Iroko-wood twin chopping board 8644 004



Stainless steel colander 8154 000



Stainless steel perforated tray 8156 000



Stainless steel plate rack 8100 154



Stainless steel plate rack 8100 303



Stainless steel Plate rack 8100 306



Walnut-wood chopping board 8642 003



Graters kit with ring-holder and food collection tray 8159 101



Stainless steel perforated tray 8151 000



#### **WARNING:**

The accessories 8159101, 8100303,