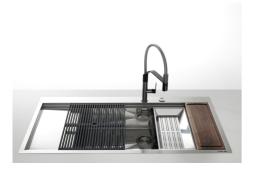

| Diamond-shape bottom                | The draining of water is an important feature in a sink, and it's always taken good care of in Foster products. In the bent-welded sinks, which would have a flat bottom, the proper draining is guaranteed by the elegant beveling, which helps the water flow.                                                                                                                                                                                                                                                                                                                                                                                                                                      |
|-------------------------------------|-------------------------------------------------------------------------------------------------------------------------------------------------------------------------------------------------------------------------------------------------------------------------------------------------------------------------------------------------------------------------------------------------------------------------------------------------------------------------------------------------------------------------------------------------------------------------------------------------------------------------------------------------------------------------------------------------------|
| Double mixer hole                   | The large tap counter is already fitted with a series of 2 tap holes. In the second hole it is possible to install the remote control of the automatic drain or, alternatively, a practical soap dispenser.                                                                                                                                                                                                                                                                                                                                                                                                                                                                                           |
| High thickness                      | 1mm thick steel. A significant thickness, which guarantees the maximum sturdiness and durability.                                                                                                                                                                                                                                                                                                                                                                                                                                                                                                                                                                                                     |
| Perimetral overflow                 | The overflow is always a security on the Foster sinks that prevents the overflow of water in case of oversights. The perimeter drain solution improves aesthetics thanks to its square and essential shape.                                                                                                                                                                                                                                                                                                                                                                                                                                                                                           |
| Save space system                   | Drain and siphon are designed to leave as much space as possible in the under-sink area, more and more useful today for theseparate waste collection systems.                                                                                                                                                                                                                                                                                                                                                                                                                                                                                                                                         |
| Small radius                        | Bowls with squared shapes with a modern design and an increased capacity, for a minimal aesthetics connected with an extreme practicity.                                                                                                                                                                                                                                                                                                                                                                                                                                                                                                                                                              |
| Space waste fitting                 | The elegant SPACE steel cap closes the drain and leaves no visible residues collected in the basket below. Space also has a small footprint and allows the optimal use of the under-sink compartment.                                                                                                                                                                                                                                                                                                                                                                                                                                                                                                 |
| Triple recess - sliding accessories | The Foster Milano sink has an ingenious design that makes it simple to use a large set of optional accessories. On the topmost supporting step, the innovative Black grids slide, creating a large and practical surface to rinse food and crockery. The second step is meant to support and allow the sliding of a complete combination of accessories, which make some operations practical and safe: rinse, drain, slice, grate everything can be done inside the sink. The third supporting step is on the bottom of the bowl. On this step one can rest the Black grids, making it possible to rinse foodstuffs without their coming in contact with the bottom of the sink, which may be dirty. |

#### **GALLERY**