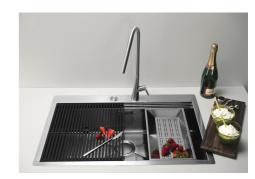

| Diamond-shape bottom                | The draining of water is an important feature in a sink, and it's always taken good care of in Foster products. In the bent-welded sinks, which would have a flat bottom, the proper draining is guaranteed by the elegant beveling, which helps the water flow.                                                                                                                                                                                                                                                                                                                                                                                                                                      |
|-------------------------------------|-------------------------------------------------------------------------------------------------------------------------------------------------------------------------------------------------------------------------------------------------------------------------------------------------------------------------------------------------------------------------------------------------------------------------------------------------------------------------------------------------------------------------------------------------------------------------------------------------------------------------------------------------------------------------------------------------------|
| Double mixer hole                   | The large tap counter is already fitted with a series of 2 tap holes. In the second hole it is possible to install the remote control of the automatic drain or, alternatively, a practical soap dispenser.                                                                                                                                                                                                                                                                                                                                                                                                                                                                                           |
| High thickness                      | 1mm thick steel. A significant thickness, which guarantees the maximum sturdiness and durability.                                                                                                                                                                                                                                                                                                                                                                                                                                                                                                                                                                                                     |
| Perimetral overflow                 | The overflow is always a security on the Foster sinks that prevents the overflow of water in case of oversights. The perimeter drain solution improves aesthetics thanks to its square and essential shape.                                                                                                                                                                                                                                                                                                                                                                                                                                                                                           |
| Save space system                   | Drain and siphon are designed to leave as much space as possible in the under-sink area, more and more useful today for theseparate waste collection systems.                                                                                                                                                                                                                                                                                                                                                                                                                                                                                                                                         |
| Small radius                        | Bowls with squared shapes with a modern design and an increased capacity, for a minimal aesthetics connected with an extreme practicity.                                                                                                                                                                                                                                                                                                                                                                                                                                                                                                                                                              |
| Space waste fitting                 | The elegant SPACE steel cap closes the drain and leaves no visible residues collected in the basket below. Space also has a small footprint and allows the optimal use of the under-sink compartment.                                                                                                                                                                                                                                                                                                                                                                                                                                                                                                 |
| Triple recess - sliding accessories | The Foster Milano sink has an ingenious design that makes it simple to use a large set of optional accessories. On the topmost supporting step, the innovative Black grids slide, creating a large and practical surface to rinse food and crockery. The second step is meant to support and allow the sliding of a complete combination of accessories, which make some operations practical and safe: rinse, drain, slice, grate everything can be done inside the sink. The third supporting step is on the bottom of the bowl. On this step one can rest the Black grids, making it possible to rinse foodstuffs without their coming in contact with the bottom of the sink, which may be dirty. |

#### **GALLERY**