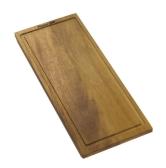

### Foster ==

Glass chopping board 8633 300

HPDE Chopping board 8657 001

HPDE Twin chopping board 8644

Iroko-wood twin chopping board 8644 004

Stainless steel colander 8154 000

Stainless steel perforated tray 8156 000

Stainless steel plate rack 8100 154

Stainless steel plate rack 8100 303

Stainless steel Plate rack 8100 306

Walnut-wood chopping board 8642 003

Graters kit with ring-holder and food collection tray 8159 101