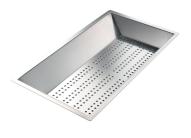

with the bottom of the sink, which may be dirty. |

#### **TECHNICAL DATA**

## Foster ==









Built-in cut out for FTS - Foratura per installazione FTS

### Foster ==

#### **GALLERY**









#### **EQUIPMENT**



Black grid Milanello 8100 602



Space Push Gun Metal automatic waste fitting 8407 120

#### **OPTIONAL ACCESSORIES**

### Foster ==



Glass chopping board 8633 300



HPDE Chopping board 8657 001



HPDE Twin chopping board 8644



Iroko-wood twin chopping board 8644 004



Stainless steel colander 8154 000



Stainless steel perforated tray 8156 000



Stainless steel plate rack 8100 154



Stainless steel plate rack 8100 303



Stainless steel Plate rack 8100 306



Walnut-wood chopping board 8642 003



Graters kit with ring-holder and food collection tray 8159 101



Stainless steel perforated tray 8151 000



#### **WARNING:**

The accessories 8159101, 8100303,8151000 are only usable in combination with 8644101 The accessories 8100154, 8154000 are only usable in combination with 8644004

#### **RECOMMENDED PAIRINGS**







Cooker hob Milanello Gun Metal - 7680 006

Cooker hob Milanello Gun Metal - 7681 006

Mixer Tap Milanello 8425 100



Mixer Tap Skin Gun Metal 8424 856