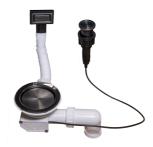

### **EQUIPMENT**

2 x Black grid Milanello 8100 602 1 x Space Push automatic waste fitting 8407 120

#### **FEATURES**

| Gun Metal                 | The Gun Metal finish is obtained by treating steel with a physical process called PVD (Phisical Vacuum Deposition) which deposits particles of noble metals on the surface. The result is a unique and refined aesthetic effect, and an improvement of the mechanical properties of the steel which is more resistant to impact and scratches. |
|---------------------------|------------------------------------------------------------------------------------------------------------------------------------------------------------------------------------------------------------------------------------------------------------------------------------------------------------------------------------------------|
| 2nd / 3rd hole availaible | The sink can be customized with the execution on request of additional holes, usable for double-hole mixers, for remote controlled drains or for the installation of soap dispensers. The positions are marked on the drawings with dotted line holes.                                                                                         |
| Automatic waste fitting   | The waste-fitting with round remote knob is supplied; a practical accessory which makes it unnecessary to get wet in order to drain the water from the bowl.                                                                                                                                                                                   |

#### **EQUIPMENT**

Black grid Milanello 8100 602

Space Push Gun Metal automatic waste fitting 8407 120