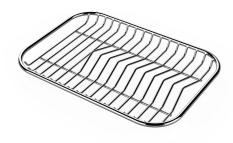

Stainless steel plate rack 8100 154

Stainless steel plate rack 8100 303

Stainless steel Plate rack 8100 306

Walnut-wood chopping board 8642 003

Graters kit with ring-holder and food collection tray 8159 101