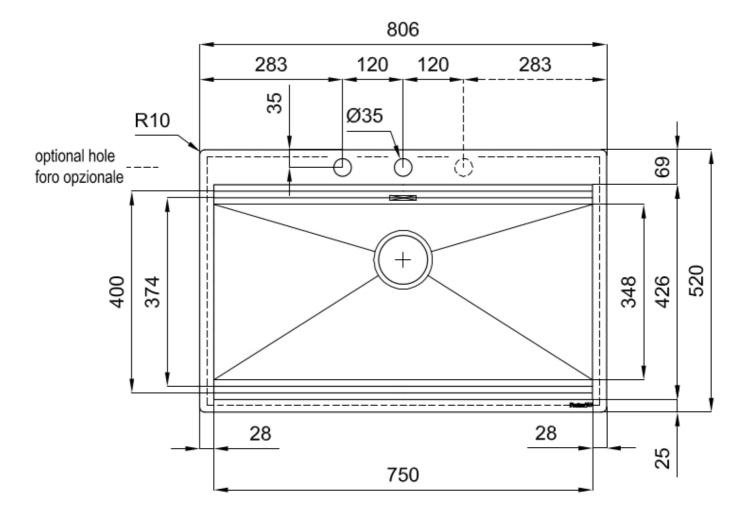

#### **DETAILS**

| Coloring               | Gun Metal                                                       |
|------------------------|-----------------------------------------------------------------|
| Finish                 | PVD                                                             |
| Material               | AISI 304 stainless steel                                        |
| Texture                | Satin                                                           |
| Base                   | 80 cm                                                           |
| Edge/Installation Type | Flush-mount   Top-mount                                         |
| Dimensions             | 806x520 mm                                                      |
| Standard fittings      | Fixing hooks, gasket, drain, overflow and siphon, boxed packing |
| Mixer holes            | 2 standard holes - 3rd hole on request                          |
|                        |                                                                 |

| Built-in hole   | View technical data sheet (for all Flush-mount / Top-mount models and Under-mount models) |
|-----------------|-------------------------------------------------------------------------------------------|
| Drainer         | No                                                                                        |
| Width           | 81 cm                                                                                     |
| Bowl dimension  | 750x374 mm                                                                                |
| Number of bowls | 1 bowl                                                                                    |
| Waste fitting   | Drain with automatic control SPACE PUSH GUN METAL - PO                                    |