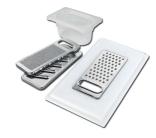

Stainless steel plate rack 8100 154

Stainless steel plate rack 8100 303

Stainless steel Plate rack 8100 306

Walnut-wood chopping board 8642 003

Graters kit with ring-holder and food collection tray 8159 101

Stainless steel perforated tray 8151 000