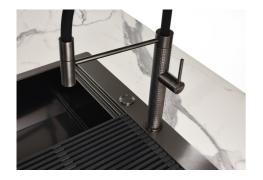

# Sink Milanello Gun Metal workstation 1034 056

Sinks

Code: 1034 056

#### **DETAILS**

| Coloring               | Gun Metal                                                       |
|------------------------|-----------------------------------------------------------------|
| Finish                 | PVD                                                             |
| Material               | AISI 304 stainless steel                                        |
| Texture                | Satin                                                           |
| Base                   | 80 cm                                                           |
| Edge/Installation Type | Flush-mount   Top-mount                                         |
| Dimensions             | 806x520 mm                                                      |
| Standard fittings      | Fixing hooks, gasket, drain, overflow and siphon, boxed packing |
| Mixer holes            | 2 standard holes - 3rd hole on request                          |
|                        |                                                                 |

#### **FEATURES**

| Gun Metal                 | The Gun Metal finish is obtained by treating steel with a physical process called PVD (Phisical Vacuum Deposition) which deposits particles of noble metals on the surface. The result is a unique and refined aesthetic effect, and an improvement of the mechanical properties of the steel which is more resistant to impact and scratches. |
|---------------------------|------------------------------------------------------------------------------------------------------------------------------------------------------------------------------------------------------------------------------------------------------------------------------------------------------------------------------------------------|
| 2nd / 3rd hole availaible | The sink can be customized with the execution on request of additional holes, usable for double-hole mixers, for remote controlled drains or for the installation of soap dispensers. The positions are marked on the drawings with dotted line holes.                                                                                         |
| Automatic waste fitting   | The waste-fitting with round remote knob is supplied; a practical accessory which makes it unnecessary to get wet in order to drain the water from the bowl.                                                                                                                                                                                   |