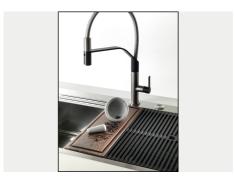

#### **GALLERY**

#### **EQUIPMENT**

Black grid Milanello 8100 602

Space Push Gun Metal automatic waste fitting 8407 120