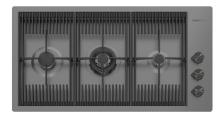

#### **RECOMMENDED PAIRINGS**

Cooker hob Milanello Gun Metal - 7680 006

Cooker hob Milanello Gun Metal - 7681 006

Mixer Tap Milanello 8425 100

Mixer Tap Skin Gun Metal 8424 856