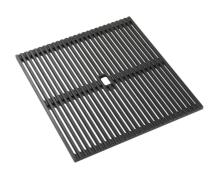

### **EQUIPMENT**

2 x Black grid Milanello 8100 602 1 x Space Push automatic waste fitting 8407 120

#### **EQUIPMENT**

Black grid Milanello 8100 602

Space Push Gun Metal automatic waste fitting 8407 120

| Diamond-shape bottom                | The draining of water is an important feature in a sink, and it's always taken good care of in Foster products. In the bent-welded sinks, which would have a flat bottom, the proper draining is guaranteed by the elegant beveling, which helps the water flow.                                                                                                                                                                                                                                                                                                                                                                                                                                      |
|-------------------------------------|-------------------------------------------------------------------------------------------------------------------------------------------------------------------------------------------------------------------------------------------------------------------------------------------------------------------------------------------------------------------------------------------------------------------------------------------------------------------------------------------------------------------------------------------------------------------------------------------------------------------------------------------------------------------------------------------------------|
| Double mixer hole                   | The large tap counter is already fitted with a series of 2 tap holes. In the second hole it is possible to install the remote control of the automatic drain or, alternatively, a practical soap dispenser.                                                                                                                                                                                                                                                                                                                                                                                                                                                                                           |
| High thickness                      | 1mm thick steel. A significant thickness, which guarantees the maximum sturdiness and durability.                                                                                                                                                                                                                                                                                                                                                                                                                                                                                                                                                                                                     |
| Perimetral overflow                 | The overflow is always a security on the Foster sinks that prevents the overflow of water in case of oversights. The perimeter drain solution improves aesthetics thanks to its square and essential shape.                                                                                                                                                                                                                                                                                                                                                                                                                                                                                           |
| Save space system                   | Drain and siphon are designed to leave as much space as possible in the under-sink area, more and more useful today for theseparate waste collection systems.                                                                                                                                                                                                                                                                                                                                                                                                                                                                                                                                         |
| Small radius                        | Bowls with squared shapes with a modern design and an increased capacity, for a minimal aesthetics connected with an extreme practicity.                                                                                                                                                                                                                                                                                                                                                                                                                                                                                                                                                              |
| Space waste fitting                 | The elegant SPACE steel cap closes the drain and leaves no visible residues collected in the basket below. Space also has a small footprint and allows the optimal use of the under-sink compartment.                                                                                                                                                                                                                                                                                                                                                                                                                                                                                                 |
| Triple recess - sliding accessories | The Foster Milano sink has an ingenious design that makes it simple to use a large set of optional accessories. On the topmost supporting step, the innovative Black grids slide, creating a large and practical surface to rinse food and crockery. The second step is meant to support and allow the sliding of a complete combination of accessories, which make some operations practical and safe: rinse, drain, slice, grate everything can be done inside the sink. The third supporting step is on the bottom of the bowl. On this step one can rest the Black grids, making it possible to rinse foodstuffs without their coming in contact with the bottom of the sink, which may be dirty. |