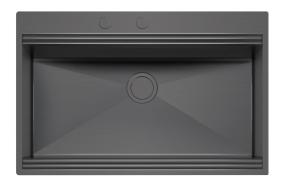

# Sink Milanello Gun Metal workstation 1034 056

Sinks

Code: 1034 056

#### **DETAILS**

| Coloring               | Gun Metal                                                       |
|------------------------|-----------------------------------------------------------------|
| Finish                 | PVD                                                             |
| Material               | AISI 304 stainless steel                                        |
| Texture                | Satin                                                           |
| Base                   | 80 cm                                                           |
| Edge/Installation Type | Flush-mount   Top-mount                                         |
| Dimensions             | 806x520 mm                                                      |
| Standard fittings      | Fixing hooks, gasket, drain, overflow and siphon, boxed packing |
| Mixer holes            | 2 standard holes - 3rd hole on request                          |
|                        |                                                                 |