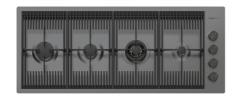

#### **RECOMMENDED PAIRINGS**

Cooker hob Milanello Gun Metal - 7680 006

Cooker hob Milanello Gun Metal - 7681 006

Mixer Tap Milanello 8425 100

Mixer Tap Skin Gun Metal 8424 856