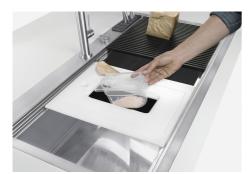

### FEATURES

| Diamond-shape bottom                   | The draining of water is an important feature in a sink, and it's always taken good care of in<br>Foster products. In the bent-welded sinks, which would have a flat bottom, the proper draining<br>is guaranteed by the elegant beveling, which helps the water flow.                                                                                                                                                                                                                                                                                                                                                                                                                                |
|----------------------------------------|-------------------------------------------------------------------------------------------------------------------------------------------------------------------------------------------------------------------------------------------------------------------------------------------------------------------------------------------------------------------------------------------------------------------------------------------------------------------------------------------------------------------------------------------------------------------------------------------------------------------------------------------------------------------------------------------------------|
| High thickness                         | 1mm thick steel. A significant thickness, which guarantees the maximum sturdiness and durability.                                                                                                                                                                                                                                                                                                                                                                                                                                                                                                                                                                                                     |
| Perimetral overflow                    | The overflow is always a security on the Foster sinks that prevents the overflow of water in case of oversights. The perimeter drain solution improves aesthetics thanks to its square and essential shape.                                                                                                                                                                                                                                                                                                                                                                                                                                                                                           |
| Save space system                      | Drain and siphon are designed to leave as much space as possible in the under-sink area, more and more useful today for theseparate waste collection systems.                                                                                                                                                                                                                                                                                                                                                                                                                                                                                                                                         |
| Space waste fitting                    | The elegant SPACE steel cap closes the drain and leaves no visible residues collected in the basket below. Space also has a small footprint and allows the optimal use of the under-sink compartment.                                                                                                                                                                                                                                                                                                                                                                                                                                                                                                 |
| Triple recess - sliding<br>accessories | The Foster Milano sink has an ingenious design that makes it simple to use a large set of optional accessories. On the topmost supporting step, the innovative Black grids slide, creating a large and practical surface to rinse food and crockery. The second step is meant to support and allow the sliding of a complete combination of accessories, which make some operations practical and safe: rinse, drain, slice, grate everything can be done inside the sink. The third supporting step is on the bottom of the bowl. On this step one can rest the Black grids, making it possible to rinse foodstuffs without their coming in contact with the bottom of the sink, which may be dirty. |

#### **OPTIONAL AUTOMATIC WASTE FITTINGS**

Automatic waste fitting

Space automatic waste fitting

Space automatic waste fitting

Space Light automatic waste fitting

Space Milano automatic waste fitting

Space Push automatic waste fitting