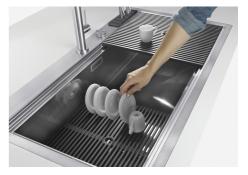

### FEATURES

| Diamond-shape bottom                   | The draining of water is an important feature in a sink, and it's always taken good care of in<br>Foster products. In the bent-welded sinks, which would have a flat bottom, the proper draining<br>is guaranteed by the elegant beveling, which helps the water flow.                                                                                                                                                                                                                                                                                                                                                                                                                                |
|----------------------------------------|-------------------------------------------------------------------------------------------------------------------------------------------------------------------------------------------------------------------------------------------------------------------------------------------------------------------------------------------------------------------------------------------------------------------------------------------------------------------------------------------------------------------------------------------------------------------------------------------------------------------------------------------------------------------------------------------------------|
| High thickness                         | 1mm thick steel. A significant thickness, which guarantees the maximum sturdiness and durability.                                                                                                                                                                                                                                                                                                                                                                                                                                                                                                                                                                                                     |
| Perimetral overflow                    | The overflow is always a security on the Foster sinks that prevents the overflow of water in case of oversights. The perimeter drain solution improves aesthetics thanks to its square and essential shape.                                                                                                                                                                                                                                                                                                                                                                                                                                                                                           |
| Save space system                      | Drain and siphon are designed to leave as much space as possible in the under-sink area, more and more useful today for theseparate waste collection systems.                                                                                                                                                                                                                                                                                                                                                                                                                                                                                                                                         |
| Space waste fitting                    | The elegant SPACE steel cap closes the drain and leaves no visible residues collected in the basket below. Space also has a small footprint and allows the optimal use of the under-sink compartment.                                                                                                                                                                                                                                                                                                                                                                                                                                                                                                 |
| Triple recess - sliding<br>accessories | The Foster Milano sink has an ingenious design that makes it simple to use a large set of optional accessories. On the topmost supporting step, the innovative Black grids slide, creating a large and practical surface to rinse food and crockery. The second step is meant to support and allow the sliding of a complete combination of accessories, which make some operations practical and safe: rinse, drain, slice, grate everything can be done inside the sink. The third supporting step is on the bottom of the bowl. On this step one can rest the Black grids, making it possible to rinse foodstuffs without their coming in contact with the bottom of the sink, which may be dirty. |

### **OPTIONAL ACCESSORIES**

Black grid

Glass chopping board

HPDE Twin chopping board

Stainless steel plate rack

Walnut-wood chopping board

Graters kit with ring-holder and food collection tray

Stainless steel perforated tray