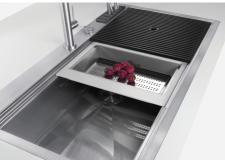

### FEATURES

| Diamond-shape bottom                   | The draining of water is an important feature in a sink, and it's always taken good care of in<br>Foster products. In the bent-welded sinks, which would have a flat bottom, the proper draining<br>is guaranteed by the elegant beveling, which helps the water flow.                                                                                                                                                                                                                                                                                                                                                                                                                                |
|----------------------------------------|-------------------------------------------------------------------------------------------------------------------------------------------------------------------------------------------------------------------------------------------------------------------------------------------------------------------------------------------------------------------------------------------------------------------------------------------------------------------------------------------------------------------------------------------------------------------------------------------------------------------------------------------------------------------------------------------------------|
| High thickness                         | 1mm thick steel. A significant thickness, which guarantees the maximum sturdiness and durability.                                                                                                                                                                                                                                                                                                                                                                                                                                                                                                                                                                                                     |
| Perimetral overflow                    | The overflow is always a security on the Foster sinks that prevents the overflow of water in case of oversights. The perimeter drain solution improves aesthetics thanks to its square and essential shape.                                                                                                                                                                                                                                                                                                                                                                                                                                                                                           |
| Save space system                      | Drain and siphon are designed to leave as much space as possible in the under-sink area, more and more useful today for theseparate waste collection systems.                                                                                                                                                                                                                                                                                                                                                                                                                                                                                                                                         |
| Space waste fitting                    | The elegant SPACE steel cap closes the drain and leaves no visible residues collected in the basket below. Space also has a small footprint and allows the optimal use of the under-sink compartment.                                                                                                                                                                                                                                                                                                                                                                                                                                                                                                 |
| Triple recess - sliding<br>accessories | The Foster Milano sink has an ingenious design that makes it simple to use a large set of optional accessories. On the topmost supporting step, the innovative Black grids slide, creating a large and practical surface to rinse food and crockery. The second step is meant to support and allow the sliding of a complete combination of accessories, which make some operations practical and safe: rinse, drain, slice, grate everything can be done inside the sink. The third supporting step is on the bottom of the bowl. On this step one can rest the Black grids, making it possible to rinse foodstuffs without their coming in contact with the bottom of the sink, which may be dirty. |

## Milano Optional accessories / Accessori opzionali

The "rails" system makes it possible to use a combination of numerous accessories. Grids, chopping boards, utensils' ranging system, bowls and containers of different dimensions can be alternated in the workspace with a simple gesture, and can easily be stacked, in order to be on hand at all times.

### GALLERY