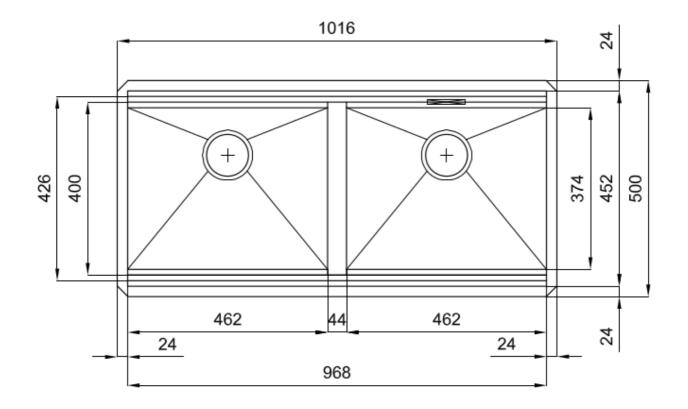

## DETAILS

| Edge/Installation Type | Undermount                                                      |
|------------------------|-----------------------------------------------------------------|
| Finish                 | Foster brushed                                                  |
| Material               | AISI 304 stainless steel                                        |
| Texture                | Brushed in line                                                 |
| Base                   | 120 cm                                                          |
| Dimensions             | 1016x500 mm                                                     |
| Standard fittings      | Fixing hooks, gasket, drain, overflow and siphon, boxed packing |
| Mixer holes            | No standard holes                                               |
| Built-in hole          | 968x452 mm                                                      |

| No         |
|------------|
| 102 cm     |
| 462x400mm  |
| 2 bowls    |
| 3,5" drain |
|            |