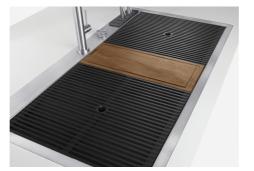

### FEATURES

| Diamond-shape bottom                   | The draining of water is an important feature in a sink, and it's always taken good care of in<br>Foster products. In the bent-welded sinks, which would have a flat bottom, the proper draining<br>is guaranteed by the elegant beveling, which helps the water flow.                                                                                                                                                                                                                                                                                                                                                                                                                                |
|----------------------------------------|-------------------------------------------------------------------------------------------------------------------------------------------------------------------------------------------------------------------------------------------------------------------------------------------------------------------------------------------------------------------------------------------------------------------------------------------------------------------------------------------------------------------------------------------------------------------------------------------------------------------------------------------------------------------------------------------------------|
| High thickness                         | 1mm thick steel. A significant thickness, which guarantees the maximum sturdiness and durability.                                                                                                                                                                                                                                                                                                                                                                                                                                                                                                                                                                                                     |
| Perimetral overflow                    | The overflow is always a security on the Foster sinks that prevents the overflow of water in case of oversights. The perimeter drain solution improves aesthetics thanks to its square and essential shape.                                                                                                                                                                                                                                                                                                                                                                                                                                                                                           |
| Save space system                      | Drain and siphon are designed to leave as much space as possible in the under-sink area, more and more useful today for theseparate waste collection systems.                                                                                                                                                                                                                                                                                                                                                                                                                                                                                                                                         |
| Space waste fitting                    | The elegant SPACE steel cap closes the drain and leaves no visible residues collected in the basket below. Space also has a small footprint and allows the optimal use of the under-sink compartment.                                                                                                                                                                                                                                                                                                                                                                                                                                                                                                 |
| Triple recess - sliding<br>accessories | The Foster Milano sink has an ingenious design that makes it simple to use a large set of optional accessories. On the topmost supporting step, the innovative Black grids slide, creating a large and practical surface to rinse food and crockery. The second step is meant to support and allow the sliding of a complete combination of accessories, which make some operations practical and safe: rinse, drain, slice, grate everything can be done inside the sink. The third supporting step is on the bottom of the bowl. On this step one can rest the Black grids, making it possible to rinse foodstuffs without their coming in contact with the bottom of the sink, which may be dirty. |

## Milano Optional accessories / Accessori opzionali

The "rails" system makes it possible to use a combination of numerous accessories. Grids, chopping boards, utensils' ranging system, bowls and containers of different dimensions can be alternated in the workspace with a simple gesture, and can easily be stacked, in order to be on hand at all times.

### **OPTIONAL ACCESSORIES**

Black grid

Glass chopping board

HPDE Twin chopping board

Stainless steel plate rack

Walnut-wood chopping board

Graters kit with ring-holder and food collection tray

Stainless steel perforated tray