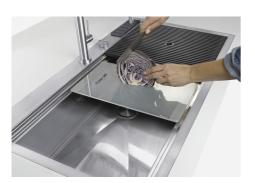

### FEATURES

| Diamond-shape bottom                   | The draining of water is an important feature in a sink, and it's always taken good care of in<br>Foster products. In the bent-welded sinks, which would have a flat bottom, the proper draining<br>is guaranteed by the elegant beveling, which helps the water flow.                                                                                                                                                                                                                                                                                                                                                                                                                                |
|----------------------------------------|-------------------------------------------------------------------------------------------------------------------------------------------------------------------------------------------------------------------------------------------------------------------------------------------------------------------------------------------------------------------------------------------------------------------------------------------------------------------------------------------------------------------------------------------------------------------------------------------------------------------------------------------------------------------------------------------------------|
| High thickness                         | 1mm thick steel. A significant thickness, which guarantees the maximum sturdiness and durability.                                                                                                                                                                                                                                                                                                                                                                                                                                                                                                                                                                                                     |
| Perimetral overflow                    | The overflow is always a security on the Foster sinks that prevents the overflow of water in case of oversights. The perimeter drain solution improves aesthetics thanks to its square and essential shape.                                                                                                                                                                                                                                                                                                                                                                                                                                                                                           |
| Save space system                      | Drain and siphon are designed to leave as much space as possible in the under-sink area, more and more useful today for theseparate waste collection systems.                                                                                                                                                                                                                                                                                                                                                                                                                                                                                                                                         |
| Space waste fitting                    | The elegant SPACE steel cap closes the drain and leaves no visible residues collected in the basket below. Space also has a small footprint and allows the optimal use of the under-sink compartment.                                                                                                                                                                                                                                                                                                                                                                                                                                                                                                 |
| Triple recess - sliding<br>accessories | The Foster Milano sink has an ingenious design that makes it simple to use a large set of optional accessories. On the topmost supporting step, the innovative Black grids slide, creating a large and practical surface to rinse food and crockery. The second step is meant to support and allow the sliding of a complete combination of accessories, which make some operations practical and safe: rinse, drain, slice, grate everything can be done inside the sink. The third supporting step is on the bottom of the bowl. On this step one can rest the Black grids, making it possible to rinse foodstuffs without their coming in contact with the bottom of the sink, which may be dirty. |

## Milano Optional accessories / Accessori opzionali

The "rails" system makes it possible to use a combination of numerous accessories. Grids, chopping boards, utensils' ranging system, bowls and containers of different dimensions can be alternated in the workspace with a simple gesture, and can easily be stacked, in order to be on hand at all times.

### GALLERY