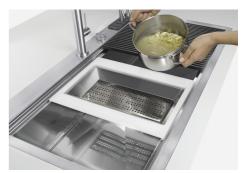

### FEATURES

| Diamond-shape bottom                   | The draining of water is an important feature in a sink, and it's always taken good care of in<br>Foster products. In the bent-welded sinks, which would have a flat bottom, the proper draining<br>is guaranteed by the elegant beveling, which helps the water flow.                                                                                                                                                                                                                                                                                                                                                                                                                                |
|----------------------------------------|-------------------------------------------------------------------------------------------------------------------------------------------------------------------------------------------------------------------------------------------------------------------------------------------------------------------------------------------------------------------------------------------------------------------------------------------------------------------------------------------------------------------------------------------------------------------------------------------------------------------------------------------------------------------------------------------------------|
| High thickness                         | 1mm thick steel. A significant thickness, which guarantees the maximum sturdiness and durability.                                                                                                                                                                                                                                                                                                                                                                                                                                                                                                                                                                                                     |
| Perimetral overflow                    | The overflow is always a security on the Foster sinks that prevents the overflow of water in case of oversights. The perimeter drain solution improves aesthetics thanks to its square and essential shape.                                                                                                                                                                                                                                                                                                                                                                                                                                                                                           |
| Save space system                      | Drain and siphon are designed to leave as much space as possible in the under-sink area, more and more useful today for theseparate waste collection systems.                                                                                                                                                                                                                                                                                                                                                                                                                                                                                                                                         |
| Space waste fitting                    | The elegant SPACE steel cap closes the drain and leaves no visible residues collected in the basket below. Space also has a small footprint and allows the optimal use of the under-sink compartment.                                                                                                                                                                                                                                                                                                                                                                                                                                                                                                 |
| Triple recess - sliding<br>accessories | The Foster Milano sink has an ingenious design that makes it simple to use a large set of optional accessories. On the topmost supporting step, the innovative Black grids slide, creating a large and practical surface to rinse food and crockery. The second step is meant to support and allow the sliding of a complete combination of accessories, which make some operations practical and safe: rinse, drain, slice, grate everything can be done inside the sink. The third supporting step is on the bottom of the bowl. On this step one can rest the Black grids, making it possible to rinse foodstuffs without their coming in contact with the bottom of the sink, which may be dirty. |

## Milano Optional accessories / Accessori opzionali

The "rails" system makes it possible to use a combination of numerous accessories. Grids, chopping boards, utensils' ranging system, bowls and containers of different dimensions can be alternated in the workspace with a simple gesture, and can easily be stacked, in order to be on hand at all times.

### **OPTIONAL ACCESSORIES**

Black grid

Glass chopping board

HPDE Twin chopping board

Stainless steel plate rack

Walnut-wood chopping board

Graters kit with ring-holder and food collection tray

Stainless steel perforated tray