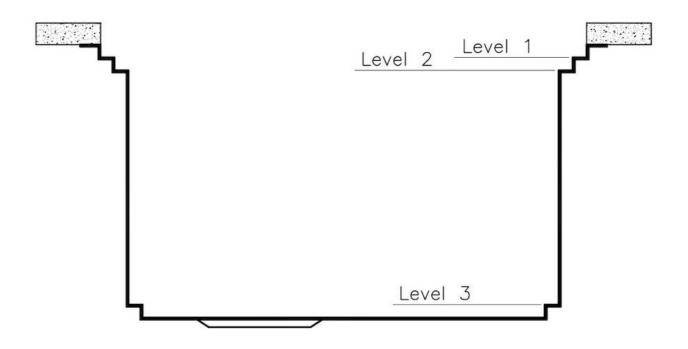

Milano Level 1

Compatible accessories/Accessori compatibili:

8100 600 8642 000

Milano Level 2

Compatible accessories/Accessori compatibili:

| 8153 | 100 |
|------|-----|
| 8631 | 300 |
| 8644 | 101 |

Milano Level 3

Compatible accessories/Accessori compatibili:

8100 600