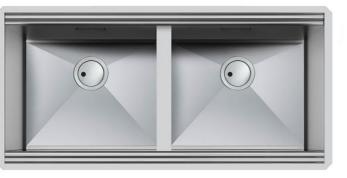

## Sink Foster Milano

Kitchen Sinks Code: 1016 850

## DETAILS

| Edge/Installation Type | Undermount                                                      |
|------------------------|-----------------------------------------------------------------|
| Finish                 | Foster brushed                                                  |
| Material               | AISI 304 stainless steel                                        |
| Texture                | Brushed in line                                                 |
| Base                   | 120 cm                                                          |
| Dimensions             | 1016x500 mm                                                     |
| Standard fittings      | Fixing hooks, gasket, drain, overflow and siphon, boxed packing |
| Mixer holes            | No standard holes                                               |
| Built-in hole          | 968x452 mm                                                      |

| No         |
|------------|
| 102 cm     |
| 462x400mm  |
| 2 bowls    |
| 3,5" drain |
|            |