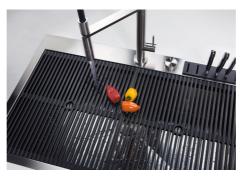

### FEATURES

| Diamond-shape bottom                   | The draining of water is an important feature in a sink, and it's always taken good care of in<br>Foster products. In the bent-welded sinks, which would have a flat bottom, the proper draining<br>is guaranteed by the elegant beveling, which helps the water flow.                                                                                                                                                                                                                                                                                                                                                                                                                                |
|----------------------------------------|-------------------------------------------------------------------------------------------------------------------------------------------------------------------------------------------------------------------------------------------------------------------------------------------------------------------------------------------------------------------------------------------------------------------------------------------------------------------------------------------------------------------------------------------------------------------------------------------------------------------------------------------------------------------------------------------------------|
| High thickness                         | 1mm thick steel. A significant thickness, which guarantees the maximum sturdiness and durability.                                                                                                                                                                                                                                                                                                                                                                                                                                                                                                                                                                                                     |
| Perimetral overflow                    | The overflow is always a security on the Foster sinks that prevents the overflow of water in case of oversights. The perimeter drain solution improves aesthetics thanks to its square and essential shape.                                                                                                                                                                                                                                                                                                                                                                                                                                                                                           |
| Save space system                      | Drain and siphon are designed to leave as much space as possible in the under-sink area, more and more useful today for theseparate waste collection systems.                                                                                                                                                                                                                                                                                                                                                                                                                                                                                                                                         |
| Space waste fitting                    | The elegant SPACE steel cap closes the drain and leaves no visible residues collected in the basket below. Space also has a small footprint and allows the optimal use of the under-sink compartment.                                                                                                                                                                                                                                                                                                                                                                                                                                                                                                 |
| Triple recess - sliding<br>accessories | The Foster Milano sink has an ingenious design that makes it simple to use a large set of optional accessories. On the topmost supporting step, the innovative Black grids slide, creating a large and practical surface to rinse food and crockery. The second step is meant to support and allow the sliding of a complete combination of accessories, which make some operations practical and safe: rinse, drain, slice, grate everything can be done inside the sink. The third supporting step is on the bottom of the bowl. On this step one can rest the Black grids, making it possible to rinse foodstuffs without their coming in contact with the bottom of the sink, which may be dirty. |

## Milano Optional accessories / Accessori opzionali

The "rails" system makes it possible to use a combination of numerous accessories. Grids, chopping boards, utensils' ranging system, bowls and containers of different dimensions can be alternated in the workspace with a simple gesture, and can easily be stacked, in order to be on hand at all times.

### GALLERY