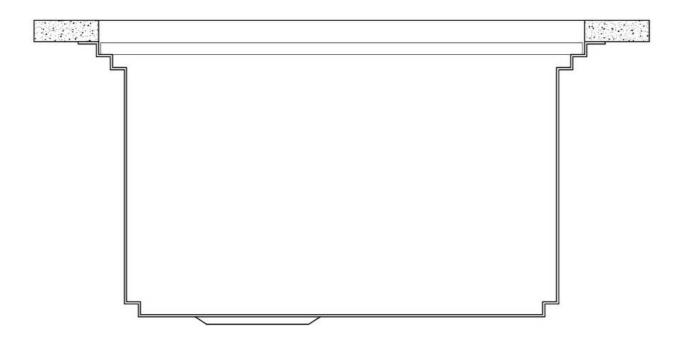

### FEATURES

| Diamond-shape bottom                   | The draining of water is an important feature in a sink, and it's always taken good care of in<br>Foster products. In the bent-welded sinks, which would have a flat bottom, the proper draining<br>is guaranteed by the elegant beveling, which helps the water flow.                                                                                                                                                                                                                                                                                                                                                                                                                                |
|----------------------------------------|-------------------------------------------------------------------------------------------------------------------------------------------------------------------------------------------------------------------------------------------------------------------------------------------------------------------------------------------------------------------------------------------------------------------------------------------------------------------------------------------------------------------------------------------------------------------------------------------------------------------------------------------------------------------------------------------------------|
| High thickness                         | 1mm thick steel. A significant thickness, which guarantees the maximum sturdiness and durability.                                                                                                                                                                                                                                                                                                                                                                                                                                                                                                                                                                                                     |
| Perimetral overflow                    | The overflow is always a security on the Foster sinks that prevents the overflow of water in case of oversights. The perimeter drain solution improves aesthetics thanks to its square and essential shape.                                                                                                                                                                                                                                                                                                                                                                                                                                                                                           |
| Save space system                      | Drain and siphon are designed to leave as much space as possible in the under-sink area, more and more useful today for theseparate waste collection systems.                                                                                                                                                                                                                                                                                                                                                                                                                                                                                                                                         |
| Space waste fitting                    | The elegant SPACE steel cap closes the drain and leaves no visible residues collected in the basket below. Space also has a small footprint and allows the optimal use of the under-sink compartment.                                                                                                                                                                                                                                                                                                                                                                                                                                                                                                 |
| Triple recess - sliding<br>accessories | The Foster Milano sink has an ingenious design that makes it simple to use a large set of optional accessories. On the topmost supporting step, the innovative Black grids slide, creating a large and practical surface to rinse food and crockery. The second step is meant to support and allow the sliding of a complete combination of accessories, which make some operations practical and safe: rinse, drain, slice, grate everything can be done inside the sink. The third supporting step is on the bottom of the bowl. On this step one can rest the Black grids, making it possible to rinse foodstuffs without their coming in contact with the bottom of the sink, which may be dirty. |