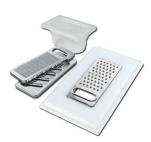

### **OPTIONAL ACCESSORIES**

Black grid

Glass chopping board

HPDE Twin chopping board

Stainless steel plate rack

Walnut-wood chopping board

Graters kit with ring-holder and food collection tray

Stainless steel perforated tray