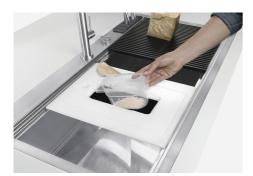

### FEATURES

| Diamond-shape bottom                   | The draining of water is an important feature in a sink, and it's always taken good care of in<br>Foster products. In the bent-welded sinks, which would have a flat bottom, the proper draining<br>is guaranteed by the elegant beveling, which helps the water flow.                                                                                                                                                                                                                                                                                                                                                                                                                                |
|----------------------------------------|-------------------------------------------------------------------------------------------------------------------------------------------------------------------------------------------------------------------------------------------------------------------------------------------------------------------------------------------------------------------------------------------------------------------------------------------------------------------------------------------------------------------------------------------------------------------------------------------------------------------------------------------------------------------------------------------------------|
| High thickness                         | 1mm thick steel. A significant thickness, which guarantees the maximum sturdiness and durability.                                                                                                                                                                                                                                                                                                                                                                                                                                                                                                                                                                                                     |
| Perimetral overflow                    | The overflow is always a security on the Foster sinks that prevents the overflow of water in case of oversights. The perimeter drain solution improves aesthetics thanks to its square and essential shape.                                                                                                                                                                                                                                                                                                                                                                                                                                                                                           |
| Save space system                      | Drain and siphon are designed to leave as much space as possible in the under-sink area, more and more useful today for theseparate waste collection systems.                                                                                                                                                                                                                                                                                                                                                                                                                                                                                                                                         |
| Space waste fitting                    | The elegant SPACE steel cap closes the drain and leaves no visible residues collected in the basket below. Space also has a small footprint and allows the optimal use of the under-sink compartment.                                                                                                                                                                                                                                                                                                                                                                                                                                                                                                 |
| Triple recess - sliding<br>accessories | The Foster Milano sink has an ingenious design that makes it simple to use a large set of optional accessories. On the topmost supporting step, the innovative Black grids slide, creating a large and practical surface to rinse food and crockery. The second step is meant to support and allow the sliding of a complete combination of accessories, which make some operations practical and safe: rinse, drain, slice, grate everything can be done inside the sink. The third supporting step is on the bottom of the bowl. On this step one can rest the Black grids, making it possible to rinse foodstuffs without their coming in contact with the bottom of the sink, which may be dirty. |

## Milano Optional accessories / Accessori opzionali

The "rails" system makes it possible to use a combination of numerous accessories. Grids, chopping boards, utensils' ranging system, bowls and containers of different dimensions can be alternated in the workspace with a simple gesture, and can easily be stacked, in order to be on hand at all times.

Il sistema di "corsie" rende possibile l'utilizzo combinato di innumerevoli accessori. Griglie, taglieri, portautensili, vaschette e contenitori di varie dimensioni si alternano nella zona di lavoro con un semplice gesto e possono essere impilati, sempre a portata di mano.