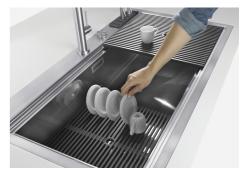

### FEATURES

| Diamond-shape bottom                   | The draining of water is an important feature in a sink, and it's always taken good care of in<br>Foster products. In the bent-welded sinks, which would have a flat bottom, the proper draining<br>is guaranteed by the elegant beveling, which helps the water flow.                                                                                                                                                                                                                                                                                                                                                                                                                                |
|----------------------------------------|-------------------------------------------------------------------------------------------------------------------------------------------------------------------------------------------------------------------------------------------------------------------------------------------------------------------------------------------------------------------------------------------------------------------------------------------------------------------------------------------------------------------------------------------------------------------------------------------------------------------------------------------------------------------------------------------------------|
| High thickness                         | 1mm thick steel. A significant thickness, which guarantees the maximum sturdiness and durability.                                                                                                                                                                                                                                                                                                                                                                                                                                                                                                                                                                                                     |
| Perimetral overflow                    | The overflow is always a security on the Foster sinks that prevents the overflow of water in case of oversights. The perimeter drain solution improves aesthetics thanks to its square and essential shape.                                                                                                                                                                                                                                                                                                                                                                                                                                                                                           |
| Save space system                      | Drain and siphon are designed to leave as much space as possible in the under-sink area, more and more useful today for theseparate waste collection systems.                                                                                                                                                                                                                                                                                                                                                                                                                                                                                                                                         |
| Space waste fitting                    | The elegant SPACE steel cap closes the drain and leaves no visible residues collected in the basket below. Space also has a small footprint and allows the optimal use of the under-sink compartment.                                                                                                                                                                                                                                                                                                                                                                                                                                                                                                 |
| Triple recess - sliding<br>accessories | The Foster Milano sink has an ingenious design that makes it simple to use a large set of optional accessories. On the topmost supporting step, the innovative Black grids slide, creating a large and practical surface to rinse food and crockery. The second step is meant to support and allow the sliding of a complete combination of accessories, which make some operations practical and safe: rinse, drain, slice, grate everything can be done inside the sink. The third supporting step is on the bottom of the bowl. On this step one can rest the Black grids, making it possible to rinse foodstuffs without their coming in contact with the bottom of the sink, which may be dirty. |

### **OPTIONAL ACCESSORIES**

Black grid

Glass chopping board

HPDE Twin chopping board

Stainless steel plate rack

Walnut-wood chopping board

Graters kit with ring-holder and food collection tray

Stainless steel perforated tray