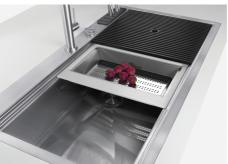

### FEATURES

| Diamond-shape bottom                   | The draining of water is an important feature in a sink, and it's always taken good care of in<br>Foster products. In the bent-welded sinks, which would have a flat bottom, the proper draining<br>is guaranteed by the elegant beveling, which helps the water flow.                                                                                                                                                                                                                                                                                                                                                                                                                                |
|----------------------------------------|-------------------------------------------------------------------------------------------------------------------------------------------------------------------------------------------------------------------------------------------------------------------------------------------------------------------------------------------------------------------------------------------------------------------------------------------------------------------------------------------------------------------------------------------------------------------------------------------------------------------------------------------------------------------------------------------------------|
| High thickness                         | 1mm thick steel. A significant thickness, which guarantees the maximum sturdiness and durability.                                                                                                                                                                                                                                                                                                                                                                                                                                                                                                                                                                                                     |
| Perimetral overflow                    | The overflow is always a security on the Foster sinks that prevents the overflow of water in case of oversights. The perimeter drain solution improves aesthetics thanks to its square and essential shape.                                                                                                                                                                                                                                                                                                                                                                                                                                                                                           |
| Save space system                      | Drain and siphon are designed to leave as much space as possible in the under-sink area, more and more useful today for theseparate waste collection systems.                                                                                                                                                                                                                                                                                                                                                                                                                                                                                                                                         |
| Space waste fitting                    | The elegant SPACE steel cap closes the drain and leaves no visible residues collected in the basket below. Space also has a small footprint and allows the optimal use of the under-sink compartment.                                                                                                                                                                                                                                                                                                                                                                                                                                                                                                 |
| Triple recess - sliding<br>accessories | The Foster Milano sink has an ingenious design that makes it simple to use a large set of optional accessories. On the topmost supporting step, the innovative Black grids slide, creating a large and practical surface to rinse food and crockery. The second step is meant to support and allow the sliding of a complete combination of accessories, which make some operations practical and safe: rinse, drain, slice, grate everything can be done inside the sink. The third supporting step is on the bottom of the bowl. On this step one can rest the Black grids, making it possible to rinse foodstuffs without their coming in contact with the bottom of the sink, which may be dirty. |

## Milano Optional accessories / Accessori opzionali

The "rails" system makes it possible to use a combination of numerous accessories. Grids, chopping boards, utensils' ranging system, bowls and containers of different dimensions can be alternated in the workspace with a simple gesture, and can easily be stacked, in order to be on hand at all times.

Il sistema di "corsie" rende possibile l'utilizzo combinato di innumerevoli accessori. Griglie, taglieri, portautensili, vaschette e contenitori di varie dimensioni si alternano nella zona di lavoro con un semplice gesto e possono essere impilati, sempre a portata di mano.