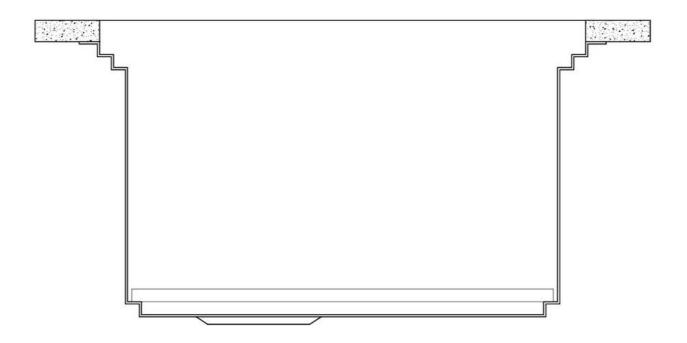

### FEATURES

| Diamond-shape bottom                   | The draining of water is an important feature in a sink, and it's always taken good care of in<br>Foster products. In the bent-welded sinks, which would have a flat bottom, the proper draining<br>is guaranteed by the elegant beveling, which helps the water flow.                                                                                                                                                                                                                                                                                                                                                                                                                                |
|----------------------------------------|-------------------------------------------------------------------------------------------------------------------------------------------------------------------------------------------------------------------------------------------------------------------------------------------------------------------------------------------------------------------------------------------------------------------------------------------------------------------------------------------------------------------------------------------------------------------------------------------------------------------------------------------------------------------------------------------------------|
| High thickness                         | 1mm thick steel. A significant thickness, which guarantees the maximum sturdiness and durability.                                                                                                                                                                                                                                                                                                                                                                                                                                                                                                                                                                                                     |
| Perimetral overflow                    | The overflow is always a security on the Foster sinks that prevents the overflow of water in case of oversights. The perimeter drain solution improves aesthetics thanks to its square and essential shape.                                                                                                                                                                                                                                                                                                                                                                                                                                                                                           |
| Save space system                      | Drain and siphon are designed to leave as much space as possible in the under-sink area, more and more useful today for theseparate waste collection systems.                                                                                                                                                                                                                                                                                                                                                                                                                                                                                                                                         |
| Space waste fitting                    | The elegant SPACE steel cap closes the drain and leaves no visible residues collected in the basket below. Space also has a small footprint and allows the optimal use of the under-sink compartment.                                                                                                                                                                                                                                                                                                                                                                                                                                                                                                 |
| Triple recess - sliding<br>accessories | The Foster Milano sink has an ingenious design that makes it simple to use a large set of optional accessories. On the topmost supporting step, the innovative Black grids slide, creating a large and practical surface to rinse food and crockery. The second step is meant to support and allow the sliding of a complete combination of accessories, which make some operations practical and safe: rinse, drain, slice, grate everything can be done inside the sink. The third supporting step is on the bottom of the bowl. On this step one can rest the Black grids, making it possible to rinse foodstuffs without their coming in contact with the bottom of the sink, which may be dirty. |