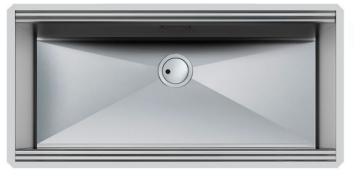

## Sink Foster Milano

Kitchen Sinks Code: 1015 850

## DETAILS

| Edge/Installation Type | Undermount                                                      |
|------------------------|-----------------------------------------------------------------|
| Finish                 | Foster brushed                                                  |
| Material               | AISI 304 stainless steel                                        |
| Texture                | Brushed in line                                                 |
| Base                   | 120 cm                                                          |
| Dimensions             | 1016x500 mm                                                     |
| Standard fittings      | Fixing hooks, gasket, drain, overflow and siphon, boxed packing |
| Mixer holes            | No standard holes                                               |
| Built-in hole          | 968x452 mm                                                      |

### FEATURES

| Diamond-shape bottom                   | The draining of water is an important feature in a sink, and it's always taken good care of in<br>Foster products. In the bent-welded sinks, which would have a flat bottom, the proper draining<br>is guaranteed by the elegant beveling, which helps the water flow.                                                                                                                                                                                                                                                                                                                                                                                                                                |
|----------------------------------------|-------------------------------------------------------------------------------------------------------------------------------------------------------------------------------------------------------------------------------------------------------------------------------------------------------------------------------------------------------------------------------------------------------------------------------------------------------------------------------------------------------------------------------------------------------------------------------------------------------------------------------------------------------------------------------------------------------|
| High thickness                         | 1mm thick steel. A significant thickness, which guarantees the maximum sturdiness and durability.                                                                                                                                                                                                                                                                                                                                                                                                                                                                                                                                                                                                     |
| Perimetral overflow                    | The overflow is always a security on the Foster sinks that prevents the overflow of water in case of oversights. The perimeter drain solution improves aesthetics thanks to its square and essential shape.                                                                                                                                                                                                                                                                                                                                                                                                                                                                                           |
| Save space system                      | Drain and siphon are designed to leave as much space as possible in the under-sink area, more and more useful today for theseparate waste collection systems.                                                                                                                                                                                                                                                                                                                                                                                                                                                                                                                                         |
| Space waste fitting                    | The elegant SPACE steel cap closes the drain and leaves no visible residues collected in the basket below. Space also has a small footprint and allows the optimal use of the under-sink compartment.                                                                                                                                                                                                                                                                                                                                                                                                                                                                                                 |
| Triple recess - sliding<br>accessories | The Foster Milano sink has an ingenious design that makes it simple to use a large set of optional accessories. On the topmost supporting step, the innovative Black grids slide, creating a large and practical surface to rinse food and crockery. The second step is meant to support and allow the sliding of a complete combination of accessories, which make some operations practical and safe: rinse, drain, slice, grate everything can be done inside the sink. The third supporting step is on the bottom of the bowl. On this step one can rest the Black grids, making it possible to rinse foodstuffs without their coming in contact with the bottom of the sink, which may be dirty. |