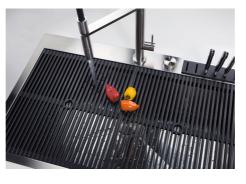

### FEATURES

| Diamond-shape bottom                   | The draining of water is an important feature in a sink, and it's always taken good care of in<br>Foster products. In the bent-welded sinks, which would have a flat bottom, the proper draining<br>is guaranteed by the elegant beveling, which helps the water flow.                                                                                                                                                                                                                                                                                                                                                                                                                                |
|----------------------------------------|-------------------------------------------------------------------------------------------------------------------------------------------------------------------------------------------------------------------------------------------------------------------------------------------------------------------------------------------------------------------------------------------------------------------------------------------------------------------------------------------------------------------------------------------------------------------------------------------------------------------------------------------------------------------------------------------------------|
| High thickness                         | 1mm thick steel. A significant thickness, which guarantees the maximum sturdiness and durability.                                                                                                                                                                                                                                                                                                                                                                                                                                                                                                                                                                                                     |
| Perimetral overflow                    | The overflow is always a security on the Foster sinks that prevents the overflow of water in case of oversights. The perimeter drain solution improves aesthetics thanks to its square and essential shape.                                                                                                                                                                                                                                                                                                                                                                                                                                                                                           |
| Save space system                      | Drain and siphon are designed to leave as much space as possible in the under-sink area, more and more useful today for theseparate waste collection systems.                                                                                                                                                                                                                                                                                                                                                                                                                                                                                                                                         |
| Space waste fitting                    | The elegant SPACE steel cap closes the drain and leaves no visible residues collected in the basket below. Space also has a small footprint and allows the optimal use of the under-sink compartment.                                                                                                                                                                                                                                                                                                                                                                                                                                                                                                 |
| Triple recess - sliding<br>accessories | The Foster Milano sink has an ingenious design that makes it simple to use a large set of optional accessories. On the topmost supporting step, the innovative Black grids slide, creating a large and practical surface to rinse food and crockery. The second step is meant to support and allow the sliding of a complete combination of accessories, which make some operations practical and safe: rinse, drain, slice, grate everything can be done inside the sink. The third supporting step is on the bottom of the bowl. On this step one can rest the Black grids, making it possible to rinse foodstuffs without their coming in contact with the bottom of the sink, which may be dirty. |

## Milano Optional accessories / Accessori opzionali

The "rails" system makes it possible to use a combination of numerous accessories. Grids, chopping boards, utensils' ranging system, bowls and containers of different dimensions can be alternated in the workspace with a simple gesture, and can easily be stacked, in order to be on hand at all times.

Il sistema di "corsie" rende possibile l'utilizzo combinato di innumerevoli accessori. Griglie, taglieri, portautensili, vaschette e contenitori di varie dimensioni si alternano nella zona di lavoro con un semplice gesto e possono essere impilati, sempre a portata di mano.