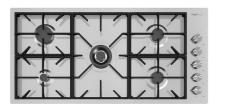

ernano nella zona di lavoro con un semplice gesto e possono essere impilati, sempre a portata di mano.





Milano Level 1

Compatible accessories/Accessori compatibili:

8100 600 8642 000





Milano Level 2

Compatible accessories/Accessori compatibili:

| 8153 | 100 |
|------|-----|
| 8631 | 300 |
| 8644 | 101 |





Milano Level 3

Compatible accessories/Accessori compatibili:

8100 600



### GALLERY

















### **OPTIONAL ACCESSORIES**



Black grid



Glass chopping board



HPDE Twin chopping board



Stainless steel plate rack



Walnut-wood chopping board



Graters kit with ring-holder and food collection tray



Stainless steel perforated tray

WARNING: The accessories 8159101, 8100303,8151000 are only usable in combination with 8644101

#### **RECOMMENDED PAIRINGS**





Cooker hob Foster Milano

Mixer Tap FL

#### **OPTIONAL AUTOMATIC WASTE FITTINGS**



Automatic waste fitting



Space automatic waste fitting



Space automatic waste fitting



Space Light automatic waste fitting



Space Milano automatic waste fitting



Space Push automatic waste fitting