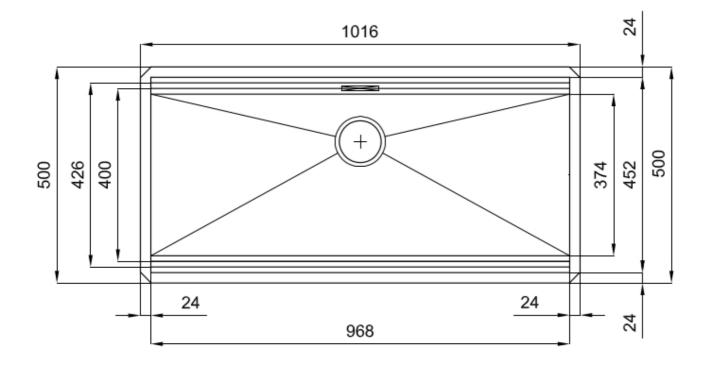

## DETAILS

| Edge/Installation Type | Undermount                                                      |
|------------------------|-----------------------------------------------------------------|
| Finish                 | Foster brushed                                                  |
| Material               | AISI 304 stainless steel                                        |
| Texture                | Brushed in line                                                 |
| Base                   | 120 cm                                                          |
| Dimensions             | 1016x500 mm                                                     |
| Standard fittings      | Fixing hooks, gasket, drain, overflow and siphon, boxed packing |
| Mixer holes            | No standard holes                                               |
| Built-in hole          | 968x452 mm                                                      |

| Drainer         | No         |
|-----------------|------------|
| Width           | 102 cm     |
| Bowl dimension  | 968x400mm  |
| Number of bowls | 1 bowl     |
| Waste fitting   | 3,5" drain |
|                 |            |