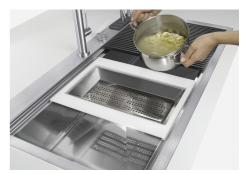

### FEATURES

| Diamond-shape bottom                   | The draining of water is an important feature in a sink, and it's always taken good care of in<br>Foster products. In the bent-welded sinks, which would have a flat bottom, the proper draining<br>is guaranteed by the elegant beveling, which helps the water flow.                                                                                                                                                                                                                                                                                                                                                                                                                                |
|----------------------------------------|-------------------------------------------------------------------------------------------------------------------------------------------------------------------------------------------------------------------------------------------------------------------------------------------------------------------------------------------------------------------------------------------------------------------------------------------------------------------------------------------------------------------------------------------------------------------------------------------------------------------------------------------------------------------------------------------------------|
| High thickness                         | 1mm thick steel. A significant thickness, which guarantees the maximum sturdiness and durability.                                                                                                                                                                                                                                                                                                                                                                                                                                                                                                                                                                                                     |
| Perimetral overflow                    | The overflow is always a security on the Foster sinks that prevents the overflow of water in case of oversights. The perimeter drain solution improves aesthetics thanks to its square and essential shape.                                                                                                                                                                                                                                                                                                                                                                                                                                                                                           |
| Save space system                      | Drain and siphon are designed to leave as much space as possible in the under-sink area, more and more useful today for theseparate waste collection systems.                                                                                                                                                                                                                                                                                                                                                                                                                                                                                                                                         |
| Space waste fitting                    | The elegant SPACE steel cap closes the drain and leaves no visible residues collected in the basket below. Space also has a small footprint and allows the optimal use of the under-sink compartment.                                                                                                                                                                                                                                                                                                                                                                                                                                                                                                 |
| Triple recess - sliding<br>accessories | The Foster Milano sink has an ingenious design that makes it simple to use a large set of optional accessories. On the topmost supporting step, the innovative Black grids slide, creating a large and practical surface to rinse food and crockery. The second step is meant to support and allow the sliding of a complete combination of accessories, which make some operations practical and safe: rinse, drain, slice, grate everything can be done inside the sink. The third supporting step is on the bottom of the bowl. On this step one can rest the Black grids, making it possible to rinse foodstuffs without their coming in contact with the bottom of the sink, which may be dirty. |

## Milano Optional accessories / Accessori opzionali

The "rails" system makes it possible to use a combination of numerous accessories. Grids, chopping boards, utensils' ranging system, bowls and containers of different dimensions can be alternated in the workspace with a simple gesture, and can easily be stacked, in order to be on hand at all times.

Il sistema di "corsie" rende possibile l'utilizzo combinato di innumerevoli accessori. Griglie, taglieri, portautensili, vaschette e contenitori di varie dimensioni si alternano nella zona di lavoro con un semplice gesto e possono essere impilati, sempre a portata di mano.