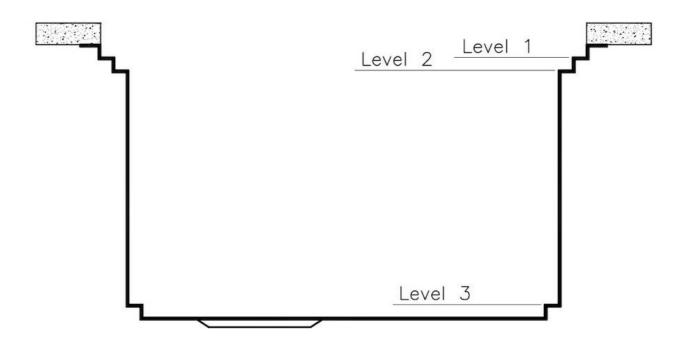

### FEATURES

| Diamond-shape bottom                   | The draining of water is an important feature in a sink, and it's always taken good care of in<br>Foster products. In the bent-welded sinks, which would have a flat bottom, the proper draining<br>is guaranteed by the elegant beveling, which helps the water flow.                                                                                                                                                                                                                                                                                                                                                                                                                                |
|----------------------------------------|-------------------------------------------------------------------------------------------------------------------------------------------------------------------------------------------------------------------------------------------------------------------------------------------------------------------------------------------------------------------------------------------------------------------------------------------------------------------------------------------------------------------------------------------------------------------------------------------------------------------------------------------------------------------------------------------------------|
| High thickness                         | 1mm thick steel. A significant thickness, which guarantees the maximum sturdiness and durability.                                                                                                                                                                                                                                                                                                                                                                                                                                                                                                                                                                                                     |
| Perimetral overflow                    | The overflow is always a security on the Foster sinks that prevents the overflow of water in case of oversights. The perimeter drain solution improves aesthetics thanks to its square and essential shape.                                                                                                                                                                                                                                                                                                                                                                                                                                                                                           |
| Save space system                      | Drain and siphon are designed to leave as much space as possible in the under-sink area, more and more useful today for theseparate waste collection systems.                                                                                                                                                                                                                                                                                                                                                                                                                                                                                                                                         |
| Space waste fitting                    | The elegant SPACE steel cap closes the drain and leaves no visible residues collected in the basket below. Space also has a small footprint and allows the optimal use of the under-sink compartment.                                                                                                                                                                                                                                                                                                                                                                                                                                                                                                 |
| Triple recess - sliding<br>accessories | The Foster Milano sink has an ingenious design that makes it simple to use a large set of optional accessories. On the topmost supporting step, the innovative Black grids slide, creating a large and practical surface to rinse food and crockery. The second step is meant to support and allow the sliding of a complete combination of accessories, which make some operations practical and safe: rinse, drain, slice, grate everything can be done inside the sink. The third supporting step is on the bottom of the bowl. On this step one can rest the Black grids, making it possible to rinse foodstuffs without their coming in contact with the bottom of the sink, which may be dirty. |

Milano Level 1

Compatible accessories/Accessori compatibili:

8100 600 8642 000

Milano Level 2

Compatible accessories/Accessori compatibili:

| 8153 | 100 |
|------|-----|
| 8631 | 300 |
| 8644 | 101 |

Milano Level 3

Compatible accessories/Accessori compatibili:

8100 600