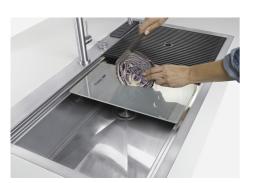

### FEATURES

| Diamond-shape bottom                   | The draining of water is an important feature in a sink, and it's always taken good care of in<br>Foster products. In the bent-welded sinks, which would have a flat bottom, the proper draining<br>is guaranteed by the elegant beveling, which helps the water flow.                                                                                                                                                                                                                                                                                                                                                                                                                                |
|----------------------------------------|-------------------------------------------------------------------------------------------------------------------------------------------------------------------------------------------------------------------------------------------------------------------------------------------------------------------------------------------------------------------------------------------------------------------------------------------------------------------------------------------------------------------------------------------------------------------------------------------------------------------------------------------------------------------------------------------------------|
| High thickness                         | 1mm thick steel. A significant thickness, which guarantees the maximum sturdiness and durability.                                                                                                                                                                                                                                                                                                                                                                                                                                                                                                                                                                                                     |
| Perimetral overflow                    | The overflow is always a security on the Foster sinks that prevents the overflow of water in case of oversights. The perimeter drain solution improves aesthetics thanks to its square and essential shape.                                                                                                                                                                                                                                                                                                                                                                                                                                                                                           |
| Save space system                      | Drain and siphon are designed to leave as much space as possible in the under-sink area, more and more useful today for theseparate waste collection systems.                                                                                                                                                                                                                                                                                                                                                                                                                                                                                                                                         |
| Space waste fitting                    | The elegant SPACE steel cap closes the drain and leaves no visible residues collected in the basket below. Space also has a small footprint and allows the optimal use of the under-sink compartment.                                                                                                                                                                                                                                                                                                                                                                                                                                                                                                 |
| Triple recess - sliding<br>accessories | The Foster Milano sink has an ingenious design that makes it simple to use a large set of optional accessories. On the topmost supporting step, the innovative Black grids slide, creating a large and practical surface to rinse food and crockery. The second step is meant to support and allow the sliding of a complete combination of accessories, which make some operations practical and safe: rinse, drain, slice, grate everything can be done inside the sink. The third supporting step is on the bottom of the bowl. On this step one can rest the Black grids, making it possible to rinse foodstuffs without their coming in contact with the bottom of the sink, which may be dirty. |

## Milano Optional accessories / Accessori opzionali

The "rails" system makes it possible to use a combination of numerous accessories. Grids, chopping boards, utensils' ranging system, bowls and containers of different dimensions can be alternated in the workspace with a simple gesture, and can easily be stacked, in order to be on hand at all times.

Il sistema di "corsie" rende possibile l'utilizzo combinato di innumerevoli accessori. Griglie, taglieri, portautensili, vaschette e contenitori di varie dimensioni si alternano nella zona di lavoro con un semplice gesto e possono essere impilati, sempre a portata di mano.