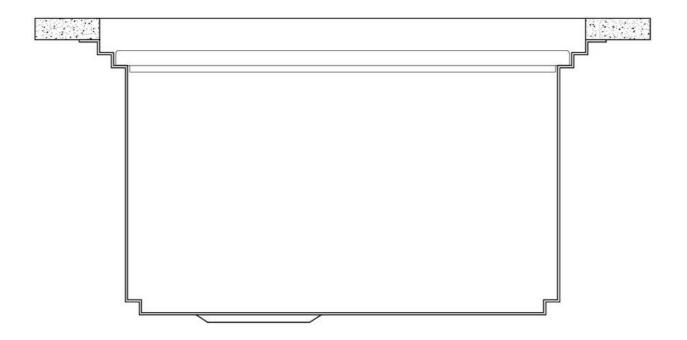

### FEATURES

| Diamond-shape bottom                   | The draining of water is an important feature in a sink, and it's always taken good care of in<br>Foster products. In the bent-welded sinks, which would have a flat bottom, the proper draining<br>is guaranteed by the elegant beveling, which helps the water flow.                                                                                                                                                                                                                                                                                                                                                                                                                                |
|----------------------------------------|-------------------------------------------------------------------------------------------------------------------------------------------------------------------------------------------------------------------------------------------------------------------------------------------------------------------------------------------------------------------------------------------------------------------------------------------------------------------------------------------------------------------------------------------------------------------------------------------------------------------------------------------------------------------------------------------------------|
| High thickness                         | 1mm thick steel. A significant thickness, which guarantees the maximum sturdiness and durability.                                                                                                                                                                                                                                                                                                                                                                                                                                                                                                                                                                                                     |
| Perimetral overflow                    | The overflow is always a security on the Foster sinks that prevents the overflow of water in case of oversights. The perimeter drain solution improves aesthetics thanks to its square and essential shape.                                                                                                                                                                                                                                                                                                                                                                                                                                                                                           |
| Save space system                      | Drain and siphon are designed to leave as much space as possible in the under-sink area, more and more useful today for theseparate waste collection systems.                                                                                                                                                                                                                                                                                                                                                                                                                                                                                                                                         |
| Space waste fitting                    | The elegant SPACE steel cap closes the drain and leaves no visible residues collected in the basket below. Space also has a small footprint and allows the optimal use of the under-sink compartment.                                                                                                                                                                                                                                                                                                                                                                                                                                                                                                 |
| Triple recess - sliding<br>accessories | The Foster Milano sink has an ingenious design that makes it simple to use a large set of optional accessories. On the topmost supporting step, the innovative Black grids slide, creating a large and practical surface to rinse food and crockery. The second step is meant to support and allow the sliding of a complete combination of accessories, which make some operations practical and safe: rinse, drain, slice, grate everything can be done inside the sink. The third supporting step is on the bottom of the bowl. On this step one can rest the Black grids, making it possible to rinse foodstuffs without their coming in contact with the bottom of the sink, which may be dirty. |