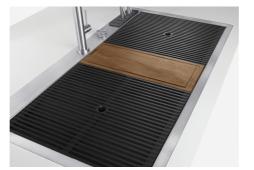

### FEATURES

| Diamond-shape bottom                   | The draining of water is an important feature in a sink, and it's always taken good care of in<br>Foster products. In the bent-welded sinks, which would have a flat bottom, the proper draining<br>is guaranteed by the elegant beveling, which helps the water flow.                                                                                                                                                                                                                                                                                                                                                                                                                                |
|----------------------------------------|-------------------------------------------------------------------------------------------------------------------------------------------------------------------------------------------------------------------------------------------------------------------------------------------------------------------------------------------------------------------------------------------------------------------------------------------------------------------------------------------------------------------------------------------------------------------------------------------------------------------------------------------------------------------------------------------------------|
| High thickness                         | 1mm thick steel. A significant thickness, which guarantees the maximum sturdiness and durability.                                                                                                                                                                                                                                                                                                                                                                                                                                                                                                                                                                                                     |
| Perimetral overflow                    | The overflow is always a security on the Foster sinks that prevents the overflow of water in case of oversights. The perimeter drain solution improves aesthetics thanks to its square and essential shape.                                                                                                                                                                                                                                                                                                                                                                                                                                                                                           |
| Save space system                      | Drain and siphon are designed to leave as much space as possible in the under-sink area, more and more useful today for theseparate waste collection systems.                                                                                                                                                                                                                                                                                                                                                                                                                                                                                                                                         |
| Space waste fitting                    | The elegant SPACE steel cap closes the drain and leaves no visible residues collected in the basket below. Space also has a small footprint and allows the optimal use of the under-sink compartment.                                                                                                                                                                                                                                                                                                                                                                                                                                                                                                 |
| Triple recess - sliding<br>accessories | The Foster Milano sink has an ingenious design that makes it simple to use a large set of optional accessories. On the topmost supporting step, the innovative Black grids slide, creating a large and practical surface to rinse food and crockery. The second step is meant to support and allow the sliding of a complete combination of accessories, which make some operations practical and safe: rinse, drain, slice, grate everything can be done inside the sink. The third supporting step is on the bottom of the bowl. On this step one can rest the Black grids, making it possible to rinse foodstuffs without their coming in contact with the bottom of the sink, which may be dirty. |

## Milano Optional accessories / Accessori opzionali

The "rails" system makes it possible to use a combination of numerous accessories. Grids, chopping boards, utensils' ranging system, bowls and containers of different dimensions can be alternated in the workspace with a simple gesture, and can easily be stacked, in order to be on hand at all times.

Il sistema di "corsie" rende possibile l'utilizzo combinato di innumerevoli accessori. Griglie, taglieri, portautensili, vaschette e contenitori di varie dimensioni si alternano nella zona di lavoro con un semplice gesto e possono essere impilati, sempre a portata di mano.