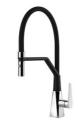

nano nella zona di lavoro con un semplice gesto e possono essere impilati, sempre a portata di mano.





Milano Level 1

Compatible accessories/Accessori compatibili:

8100 600 8642 000





Milano Level 2

Compatible accessories/Accessori compatibili:

| 8153 | 100 |
|------|-----|
| 8631 | 300 |
| 8644 | 101 |





Milano Level 3

Compatible accessories/Accessori compatibili:

8100 600



### GALLERY

















### **OPTIONAL ACCESSORIES**



Black grid



Glass chopping board



HPDE Twin chopping board



Stainless steel plate rack



Walnut-wood chopping board



Graters kit with ring-holder and food collection tray



Stainless steel perforated tray

WARNING: The accessories 8159101, 8100303,8151000 are only usable in combination with 8644101

#### **RECOMMENDED PAIRINGS**





Cooker hob Foster Milano

Mixer Tap FL

#### **OPTIONAL AUTOMATIC WASTE FITTINGS**



Automatic waste fitting



Space automatic waste fitting



Space automatic waste fitting



Space Light automatic waste fitting



Space Milano automatic waste fitting



Space Push automatic waste fitting