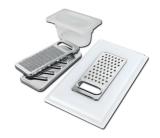

### **OPTIONAL ACCESSORIES**

Black grid 8100 600

HPDE Twin chopping board 8644 101

Stainless steel plate rack 8100 303

Walnut-wood chopping board 8642 000

Glass chopping board 8631 300

Graters kit with ring-holder and food collection tray 8159 101

### **WARNING:**

The accessories 8159101, 8100303,8151000 are only usable in combination with 8644101