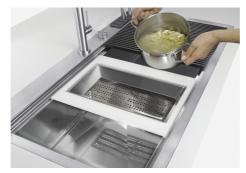

# Triple recess - sliding accessories

The Foster Milano sink has an ingenious design that makes it simple to use a large set of optional accessories. On the topmost supporting step, the innovative Black grids slide, creating a large and practical surface to rinse food and crockery. The second step is meant to support and allow the sliding of a complete combination of accessories, which make some operations practical and safe: rinse, drain, slice, grate... everything can be done inside the sink. The third supporting step is on the bottom of the bowl. On this step one can rest the Black grids, making it possible to rinse foodstuffs without their coming in contact with the bottom of the sink, which may be dirty.

### **OPTIONAL ACCESSORIES**

Black grid 8100 600

HPDE Twin chopping board 8644 101

Stainless steel plate rack 8100 303

Walnut-wood chopping board 8642 000

Glass chopping board 8631 300

Graters kit with ring-holder and food collection tray 8159 101