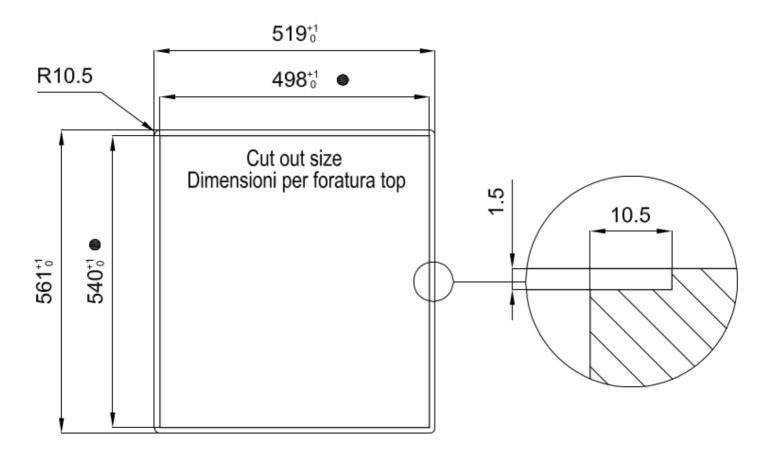

he under-sink compartment.

# Triple recess - sliding accessories

The Foster Milano sink has an ingenious design that makes it simple to use a large set of optional accessories. On the topmost supporting step, the innovative Black grids slide, creating a large and practical surface to rinse food and crockery. The second step is meant to support and allow the sliding of a complete combination of accessories, which make some operations practical and safe: rinse, drain, slice, grate... everything can be done inside the sink. The third supporting step is on the bottom of the bowl. On this step one can rest the Black grids, making it possible to rinse foodstuffs without their coming in contact with the bottom of the sink, which may be dirty.

## **TECHNICAL DATA**

# Foster ==



# Foster ==



Built-in cut out for FTS - Foratura per installazione FTS

# Foster ==

# **GALLERY**















# **EQUIPMENT**



Space Milano automatic waste fitting 8407 115



### **OPTIONAL ACCESSORIES**



Black grid 8100 600



HPDE Twin chopping board 8644 101



Stainless steel plate rack 8100 303



Walnut-wood chopping board 8642 000



Glass chopping board 8631 300



Graters kit with ring-holder and food collection tray 8159 101



Stainless steel perforated tray 8151 000

### **WARNING:**

The accessories 8159101, 8100303,8151000 are only usable in combination with 8644101



# **RECOMMENDED PAIRINGS**





Cooker hob Foster Milano 7637 000

Mixer Tap FL 8521 000