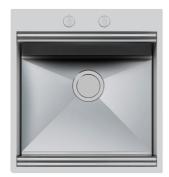

# Sink Foster Milano 1011 050

Sinks

Code: 1011 050

## **DETAILS**

| Finish                 | Foster brushed                                                                            |
|------------------------|-------------------------------------------------------------------------------------------|
| Material               | AISI 304 stainless steel                                                                  |
| Texture                | Satin                                                                                     |
| Base                   | 60 cm                                                                                     |
| Edge/Installation Type | Flush-mount   Top-mount                                                                   |
| Dimensions             | 518x560 mm                                                                                |
| Standard fittings      | Fixing hooks, gasket, drain, overflow and siphon, boxed packing                           |
| Mixer holes            | 2 standard holes                                                                          |
| Built-in hole          | View technical data sheet (for all Flush-mount / Top-mount models and Under-mount models) |