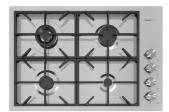

# **RECOMMENDED PAIRINGS**

Cooker hob Foster Milano 7637 000

Mixer Tap FL 8521 000