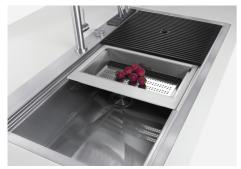

# Triple recess - sliding accessories

The Foster Milano sink has an ingenious design that makes it simple to use a large set of optional accessories. On the topmost supporting step, the innovative Black grids slide, creating a large and practical surface to rinse food and crockery. The second step is meant to support and allow the sliding of a complete combination of accessories, which make some operations practical and safe: rinse, drain, slice, grate... everything can be done inside the sink. The third supporting step is on the bottom of the bowl. On this step one can rest the Black grids, making it possible to rinse foodstuffs without their coming in contact with the bottom of the sink, which may be dirty.

### **OPTIONAL ACCESSORIES**

Black grid 8100 600

HPDE Twin chopping board 8644 101

Stainless steel plate rack 8100 303

Walnut-wood chopping board 8642 000

Glass chopping board 8631 300

Graters kit with ring-holder and food collection tray 8159 101