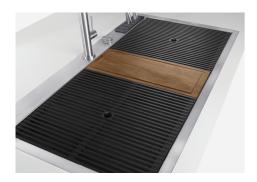

# Triple recess - sliding accessories

The Foster Milano sink has an ingenious design that makes it simple to use a large set of optional accessories. On the topmost supporting step, the innovative Black grids slide, creating a large and practical surface to rinse food and crockery. The second step is meant to support and allow the sliding of a complete combination of accessories, which make some operations practical and safe: rinse, drain, slice, grate... everything can be done inside the sink. The third supporting step is on the bottom of the bowl. On this step one can rest the Black grids, making it possible to rinse foodstuffs without their coming in contact with the bottom of the sink, which may be dirty.

### **OPTIONAL ACCESSORIES**

Black grid 8100 600

HPDE Twin chopping board 8644 101

Stainless steel plate rack 8100 303

Walnut-wood chopping board 8642 000

Glass chopping board 8631 300

Graters kit with ring-holder and food collection tray 8159 101