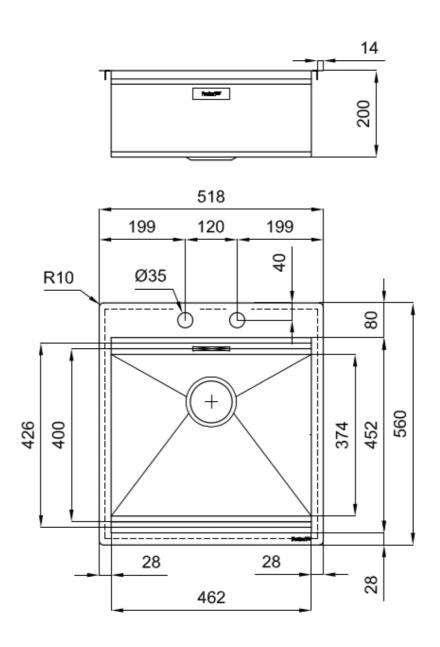

## **DETAILS**

| Finish                 | Foster brushed                                                                            |
|------------------------|-------------------------------------------------------------------------------------------|
| Material               | AISI 304 stainless steel                                                                  |
| Texture                | Satin                                                                                     |
| Base                   | 60 cm                                                                                     |
| Edge/Installation Type | Flush-mount   Top-mount                                                                   |
| Dimensions             | 518x560 mm                                                                                |
| Standard fittings      | Fixing hooks, gasket, drain, overflow and siphon, boxed packing                           |
| Mixer holes            | 2 standard holes                                                                          |
| Built-in hole          | View technical data sheet (for all Flush-mount / Top-mount models and Under-mount models) |

| Drainer                 | No                                                                                                                                                                                                                                                               |
|-------------------------|------------------------------------------------------------------------------------------------------------------------------------------------------------------------------------------------------------------------------------------------------------------|
| Width                   | 52 cm                                                                                                                                                                                                                                                            |
| Bowl dimension          | 462x400mm                                                                                                                                                                                                                                                        |
| Number of bowls         | 1 bowl                                                                                                                                                                                                                                                           |
| Waste fitting           | Drain with automatic control SPACE MILANO - 3.5 "                                                                                                                                                                                                                |
| FEATURES                |                                                                                                                                                                                                                                                                  |
| 56 cm deep              | 56 cm deep. An increased dimension synonymous with great functionality, which distinguishes the Foster Milano series.                                                                                                                                            |
| Automatic waste fitting | The waste-fitting with round remote knob is supplied; a practical accessory which makes it unnecessary to get wet in order to drain the water from the bowl.                                                                                                     |
| Diamond-shape bottom    | The draining of water is an important feature in a sink, and it's always taken good care of in Foster products. In the bent-welded sinks, which would have a flat bottom, the proper draining is guaranteed by the elegant beveling, which helps the water flow. |
| Double mixer hole       | The large tap counter is already fitted with a series of 2 tap holes. In the second hole it is possible to install the remote control of the automatic drain or, alternatively, a practical soap dispenser.                                                      |
| High thickness          | Imm thick steel. A significant thickness, which guarantees the maximum sturdiness and durability.                                                                                                                                                                |
| Perimetral overflow     | The overflow is always a security on the Foster sinks that prevents the overflow of water in case of oversights. The perimeter drain solution improves aesthetics thanks to its square and essential shape.                                                      |
| Save space system       | Drain and siphon are designed to leave as much space as possible in the under-sink area, more and more useful today for theseparate waste collection systems.                                                                                                    |

## **TECHNICAL DATA**