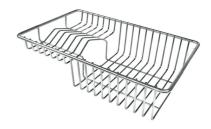

### **OPTIONAL ACCESSORIES**

Black grid 8100 600

HPDE Twin chopping board 8644 101

Stainless steel plate rack 8100 303

Walnut-wood chopping board 8642 000

Glass chopping board 8631 300

Graters kit with ring-holder and food collection tray 8159 101